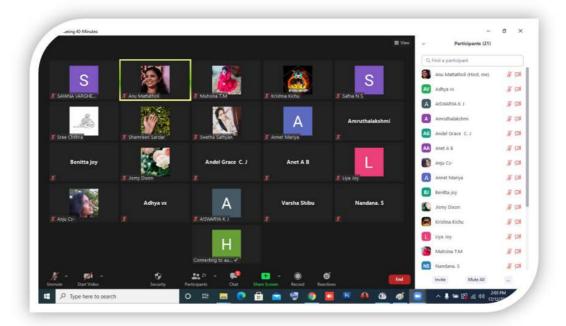

#### Use of Video Conferencing Tools - Google Meet

PRINCIPAL IN-CHARGE VIMALA COLLEGE (AUTONOMOUS) THRISSUR-630 009

#### WebEx

#### Zoom

PRINCIPAL IN - CHARGE VIMALA COLLEGE (AUTONOMOUS) THRISSUR - 630 009