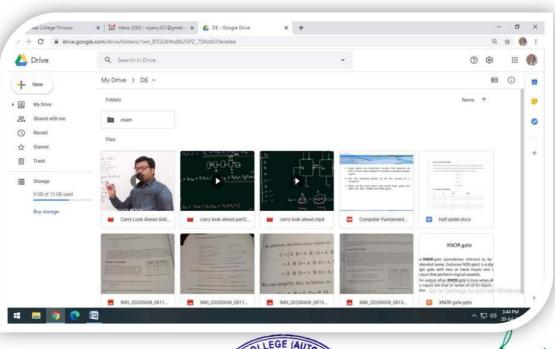

#### Digital Repository - Google Drive

Re-Accredited by MANC of 'A' Grode (GPA-3.50 on a 4 point scale 3rd Cycle

THRISSUR-688 009

PRINCIPAL IN-CHARGE VIMALA COLLEGE (AUTONOMOUS) THRISSUR-680 009

Assessment Períod (2016 - 2021)