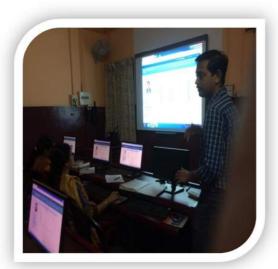

#### ICT training sessions/ workshops by IQAC

#### Training Programmes conducted by M/s Linways Technologies Pvt Ltd.

Date: 28 September 2017

Topic: Orientation Session for the Teaching Faculty for Data Management

Resource Person: Mr Francis of Linways

Venue: Statistics Computer Lab

Time: 2 pm to 3.30 pm

PRINCIPAL IN-CHARGE VIMALA COLLEGE (AUTONOMOUS) THRISSUR-630 009

Date: 13 July 2018

**Faculty Enrichment Programme** 

Topic: "Learning Management System in Linways"