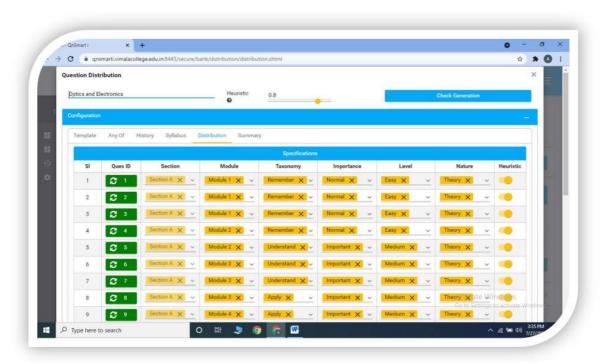

#### QnSmart: Training Programmes conducted by M/s IPSR Solutions Ltd; Kottayam

Date: 18 July 2019

# Orientation Session on Question Bank Planning & Preparation for the Teaching Faculty Stream: Arts/Commerce/Social Science

Topic: Bloom's Taxonomy for effective evaluation & Planning Question Banks for efficiency in evaluation