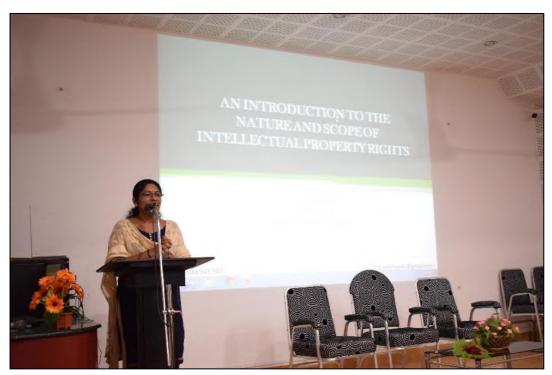

#### Report

A seminar on Intellectual property Rights was organized by the IQAC of Vimala College, Thrissur .The Resource Person was Lt Dr G Geethika, Assistant Professor in Political Science, Union Christian College, Aluva. She first gave a brief introduction on the meaning of Intellectual Property rights. She introduced the different aspects of IPR like the Copyright ,Trademarks and Patents. She also described the use of IPR in research and publications. Sixty three faculty members attended the seminar. The seminar immensely helped teachers to have a clear introduction to the Intellectual Property Rights involved in the different areas.

#### **Photos**