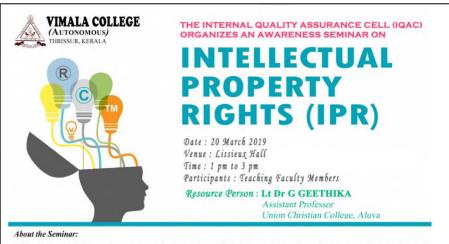

#### Academic Year 2018-2019

Name of the Event: "An Awareness Seminar on Intellectual Property Rights

(IPR)"

**Date: 20 March 2019** 

Time: 1 pm to 3 pm

**Venue: Seminar hall (Lissieux Block)** 

Organized by: IQAC, Vimala College, Thrissur

#### Report

A seminar on Intellectual property Rights was organized by the IQAC of Vimala College, Thrissur .The Resource Person was Lt Dr G Geethika, Assistant Professor in Political Science, Union Christian College, Aluva. She first gave a brief introduction on the meaning of Intellectual Property rights. She introduced the different aspects of IPR like the Copyright ,Trademarks and Patents. She also described the use of IPR in research and publications. Sixty three faculty members attended the seminar. The seminar immensely helped teachers to have a clear introduction to the Intellectual Property Rights involved in the different areas.