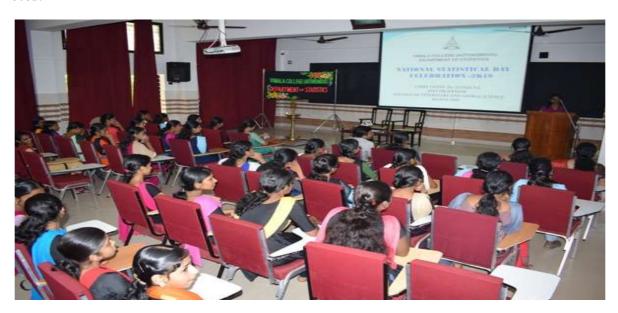

### Report:

A one day seminar on Scope of Statistics in Recent Scenario on 04/07/2019 at Silver Jubilee seminar hall and the resource person was Dr. Gleeja.V. L, Assistant Professor, College of Veterinary and Animal Science, Mannuthy, Thrissur. The IIIrd and Vth semester students were participated.

#### **Photos:-**