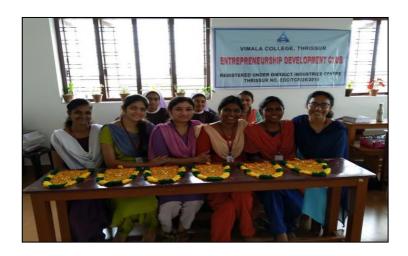

#### Report

Training in Elephant Caparison making imparted to the 19 members of ED club on 11<sup>th</sup> July, 2019. This traditional item is used to adorn the forehead of elephants during poorams and festivals besides being used as a home décor symbolising peace and prosperity.

**Outcome of the activity:** Acquisition of skills in elephant caparison making which offers huge entrepreneurial potential to students particularly being the cultural capital of the state that hosts the most beautiful and extravagant temple festival called the Thrissur Pooram,