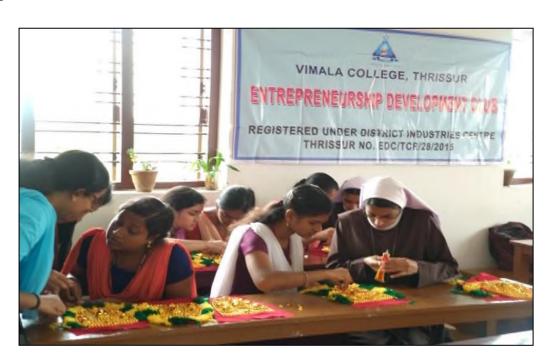

#### Report

Training in Elephant Caparison making imparted to the 19 members of ED club on 11<sup>th</sup> July, 2019. This traditional item is used to adorn the forehead of elephants during poorams and festivals besides being used as a home décor symbolising peace and prosperity.

**Outcome of the activity:** Acquisition of skills in elephant caparison making which offers huge entrepreneurial potential to students particularly being the cultural capital of the state that hosts the most beautiful and extravagant temple festival called the Thrissur Pooram,