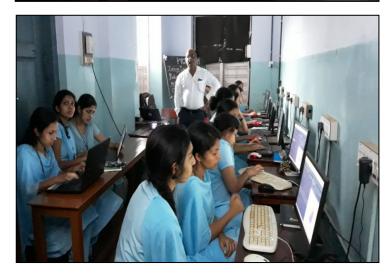

ar PG students

#### Report

A skill enhancement programme was organised by the PG dept of Zoology for the 1<sup>st</sup> year PG students. The topics covered in the session include; Introduction to R, Importance of R learning,

The R Companions, R studio, Comprehensive R Archive Network (CRAN)

Logistic regression, time series analysis,

Future opportunities and higher level modelling applications of R, hands on training on the topic 'Regression logistic regression using R was also done to enhance the skill and expertise of students in this area.

Faculty coordinator : Dr Meera KM

Student coordinators: Amrutha EA, Savitha PS

Resource Person: Sri Silesh MS, Research scholar, Kerala University of Fisheries and Ocean

Studies, Kochi



## VIMALA COLLEGE (AUTONOMOUS), THRISSUR

Photos









## VIMALA COLLEGE (AUTONOMOUS), THRISSUR

#### List of participants

| Name of the student | Class          |
|---------------------|----------------|
| AISWARYA JAMES      | II MSc Zoology |
| SILLA ANTONY        | II MSc Zoology |
| ASHA VARGHESE       | II MSc Zoology |
| SAVITHA P S         | II MSc Zoology |
| AMRUTHA E A         | II MSc Zoology |
| RIYA ABRAHAM        | II MSc Zoology |
| ANAGHA K U          | II MSc Zoology |
| STEMY M J           | II MSc Zoology |
| RIYA SAJAN A        | II MSc Zoology |
| CHRISTY K SAJU      | II MSc Zoology |
| ROSE MARIYA P L     | II MSc Zoology |
| HARITHA H           | II MSc Zoology |

Hey

Head, Department of Zoology Vimala College (Autonomous), Thrissur-9



PRINCIPAL IN-CHARGE
VIMALA COLLEGE
(AUTONOMOUS)
THRIŠSUR-680 009