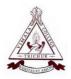

# Report Academic Year 2019-2020

Name of the Event: Research Seminar- La Ricerca

Date: 22.08.2019 - 23.08.2019

**Venue: Marian Conference Hall** 

Organized by: Students of the Department of English

No. of participants: 84

La Ricerca, Perspectives in Research , the student organized two-day seminar was held on 21<sup>st</sup> and 22<sup>nd</sup> of August. The seminar was inaugurated by Dr N Prasantha Kumar and the valedictory session was chaired by Dr Janaky sreedharan. It offered a discursive platform for aspiring researchers. The seminar hosted seven veteran academicians as resource persons who exposed the participants to meticulously curated talks, discussions and activities leading to a comprehensive understanding of research possibilities and methodologies.