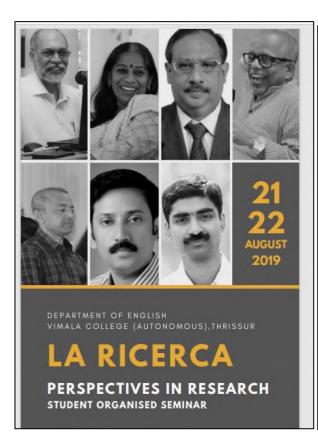

La Ricerca, Perspectives in Research , the student organized two-day seminar was held on 21<sup>st</sup> and 22<sup>nd</sup> of August. The seminar was inaugurated by Dr N Prasantha Kumar and the valedictory session was chaired by Dr Janaky sreedharan. It offered a discursive platform for aspiring researchers. The seminar hosted seven veteran academicians as resource persons who exposed the participants to meticulously curated talks, discussions and activities leading to a comprehensive understanding of research possibilities and methodologies.

#### Brochure

#### La Ricerca Perspedires in Research

Organised by the students of the Department of English, La Ricerca envisions a confluence of academicians and scholars with the intention of facilitating the exchange of expertise, knowledge and information pertaining to the latest trends in research. This two-day seminar offers a discursive platform for aspiring researchers and seeks to empower probing minds with adequate and effectual guidance towards academic inquiries. Participants will be exposed to meticulously curated talks, discussions and activities leading to a comprehensive understanding of research possibilities and methodologies. The seminar will host veteran academicians as resource persons. We invite all colleges to join this intellectual pursuit for divergent perspectives, interpretations and cognizance.