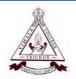

# Report Academic Year 2019-2020

Name of the Event: Research Seminar- La Ricerca

Date: 22.08.2019 - 23.08.2019

**Venue: Marian Conference Hall** 

Organized by: Students of the Department of English

No. of participants: 84

La Ricerca, Perspectives in Research , the student organized two-day seminar was held on 21<sup>st</sup> and 22<sup>nd</sup> of August. The seminar was inaugurated by Dr N Prasantha Kumar and the valedictory session was chaired by Dr Janaky sreedharan. It offered a discursive platform for aspiring researchers. The seminar hosted seven veteran academicians as resource persons who exposed the participants to meticulously curated talks, discussions and activities leading to a comprehensive understanding of research possibilities and methodologies.