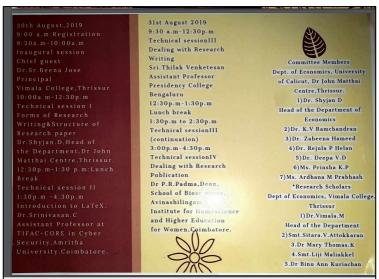

### S 121

# Report Academic Year 2019-2020

Name of the Event: National Workshop on 'Art of Research Writing'

Date: 30th & 31st August 2019

**Venue: Lissieux Hall** 

**Organized by: Department of Economics** 

Collaboration (if any): Research Forum, Department of Economics,

University of Calicut, John Mathai Centre, Thrissur

No. of participants: 37

National Workshop on 'Art of Research Writing'

Two Day National Workshop was organized jointly with the Research Forum, Department of Economics, University of Calicut, John Mathai Centre, Thrissur on the topic 'Art of Research Writing' on 30<sup>th</sup> & 31<sup>st</sup> August 2019.

#### **Photos**



Assessment Períod (2016 - 2021)





#### **Brochure**





Assessment Períod (2016 - 2021)



#### **List of Participants**

| co-Na | Name of Official Address.                                                                                                                   | Email-1d