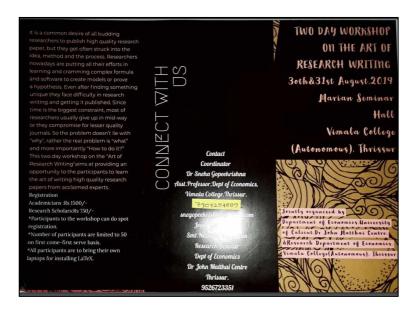

### S 121

# Report Academic Year 2019-2020

Name of the Event: National Workshop on 'Art of Research Writing'

Date: 30th & 31st August 2019

**Venue: Lissieux Hall** 

**Organized by: Department of Economics** 

Collaboration (if any): Research Forum, Department of Economics,

University of Calicut, John Mathai Centre, Thrissur

No. of participants: 37

National Workshop on 'Art of Research Writing'

Two Day National Workshop was organized jointly with the Research Forum, Department of Economics, University of Calicut, John Mathai Centre, Thrissur on the topic 'Art of Research Writing' on 30<sup>th</sup> & 31<sup>st</sup> August 2019.

#### **Photos**



Assessment Períod (2016 - 2021)





#### **Brochure**





Assessment Períod (2016 - 2021)



#### **List of Participants**

| co-Na | Name of Official Address.                                                                                                                   | Email-1d