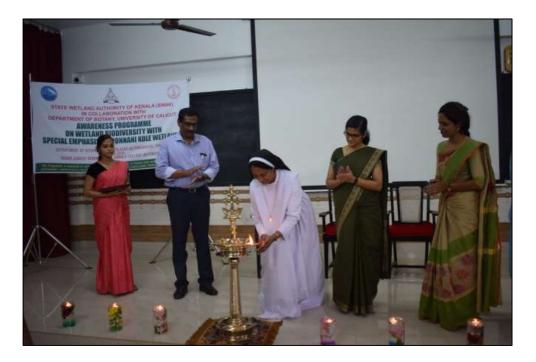

The inaugural session was followed by a tea break. Light refreshments were provided to the participants. The technical Session was handled by Dr. N.J. Manju, Assistant Professor, Department of Geology and Environmental Science, Christ College (Autonomous), Irinjalakuda. The Technical session was followed by a discussion session. All the students participated in the discussion. The technical session ended with a vote of thanks by Dr. Sr. Silvy Mathew, Assistant Professor, Department of Botany, Vimala College, Thrissur. The programme concluded at 1.15 pm.