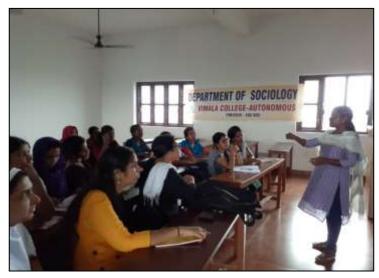

### **Photos**

#### **Report**

The Dept. organized a workshop on Participatory Rural Appraisal (PRA) by MS. Vrinda and MR. Leo (part by ESAF institute) they take a three hour class for students. HOD Dr.V Shinju gave a welcome speech for the training workshop. Ms. Vrinda gave an idea about PRA. PRA mean participatory rural appraisal is an approach used by non-governmental organizations (NGOs) and other agencies involved in international development. The approach aims to incorporate the knowledge and opinions of rural people in the planning