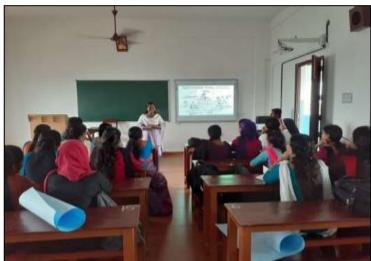

### **Photos**

Ms. VRINDA took the key features of PRA; which include participation, team work, flexibility, optimal ignorance and triangulation. She also showed us some PPT slides about PRA method. This includes some pictures, videos etc on the step by step she says about the methods of PRA. It had an order first it include on the basis of time- seasonal calendar, historical timeline and daily activities.