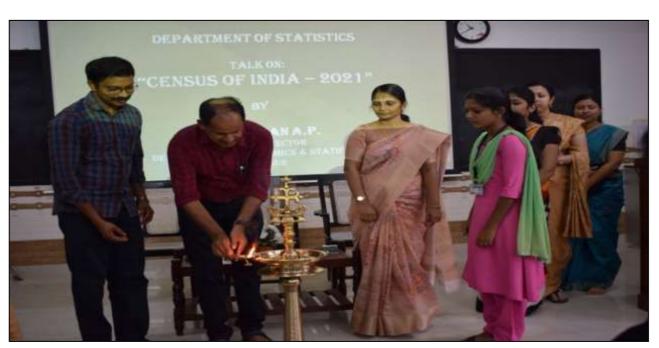

#### Report:

A one day seminar on Seminar on Census of India -2021on 29/11/2019 at Silver Jubilee seminar hall and the resource person was Mr. Shojan A.P, Deputy Director of the District Office, Department of Economics and Statistics, Thrissur. The IVth and VIth semester students participated.

#### **Photos:-**