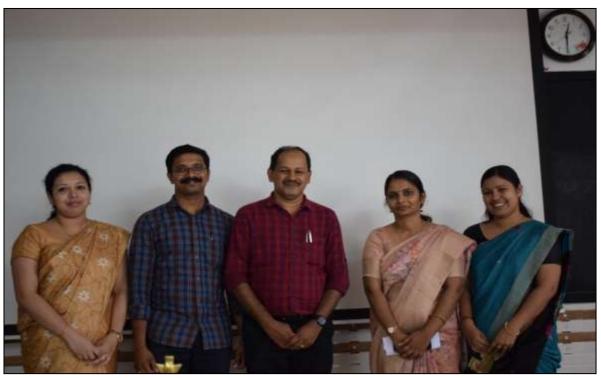

#### Report:

A one day seminar on Seminar on Census of India -2021on 29/11/2019 at Silver Jubilee seminar hall and the resource person was Mr. Shojan A.P, Deputy Director of the District Office, Department of Economics and Statistics, Thrissur. The IVth and VIth semester students participated.

#### **Photos:-**