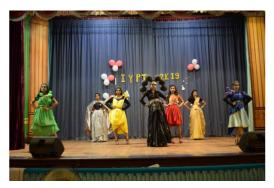

After the Key note address, students performed various cultural programs. Fashion Show named 'ELEMENTS' were performed by the students of complementary course S<sub>4</sub> Textiles and Fashion Technology. The show grabbed the mind of all Chemistry lovers because they depicted the colour and essence of some elements like carbon, chlorine, copper, helium through their costumes.