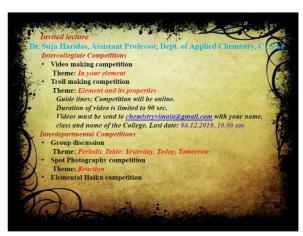

Various competitions were conducted like intercollegiate 'Element Haiku' competition and troll making competition in association with IYPT celebrations.

Vote of thanks was delivered by Dr. Jiji Abraham, Assistant Professor, and Department of Chemistry.