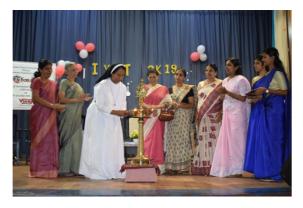

Launching of You Tube channel of the Department was done by the Principal. The channel was named 'LuMo' means light. A video presentation on the topic 'Women and Periodic table' was done by the final year UG students. The video was uploaded in the You Tube channel.