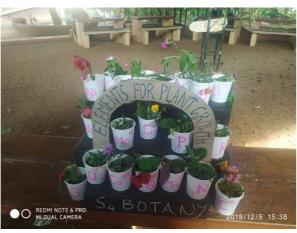

Assessment Períod (2016 - 2021)

Element dance and skit was performed by the second year B Sc chemistry students. Dance drama was informative and attractive.

Complementary students of S<sub>4</sub> Botany and S<sub>4</sub> Family and Community Science made an exhibition which includes arrangement of periodic table using pulse and cereals and role of elements in plant growth. A cake was made by students of Family and Community Science with a periodic table on it.