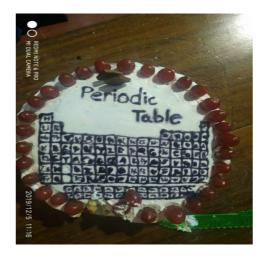

Assessment Períod (2016 - 2021)

Element dance and skit was performed by the second year B Sc chemistry students. Dance drama was informative and attractive.

Complementary students of S<sub>4</sub> Botany and S<sub>4</sub> Family and Community Science made an exhibition which includes arrangement of periodic table using pulse and cereals and role of elements in plant growth. A cake was made by students of Family and Community Science with a periodic table on it.