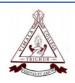

#### Report

The Department of Chemistry, Vimala College celebrated international year of periodic table (IYPT), 'THEMELIOS' 2019 on Dec 5<sup>th</sup> 2019 at 10 am in the College auditorium .The programme started with a prayer. Welcome speech delivered by Dr.Theresa.C.J, Head of the department and our honourable Principal Dr. Sr. Beena Jose delivered presidential address. Programme inaugurated by Dr. Suja Haridas, Assistant Professor of the Dept. of Applied chemistry, CUSAT who was the chief guest. She is an eminent personality and BSc Rank holder from Vimala College in Chemistry and Msc Rank holder from CUSAT also. She gave valuable information about periodic table during inaugural speech.