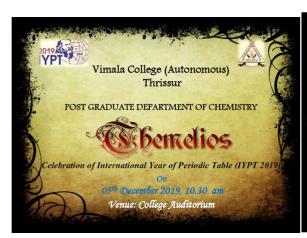

#### Academic Year 2019-2020

Name of the Event: THEMLIOS -International Year of Periodic Table-

**Seminars and Competitions** 

Date: 05-12-2019

Time: 10.00 am - 12.30 pm

**Venue: College Auditorium** 

Organized by: Post Graduate Department of Chemistry, Vimala College

#### Report

The Department of Chemistry, Vimala College celebrated international year of periodic table (IYPT), 'THEMELIOS' 2019 on Dec 5<sup>th</sup> 2019 at 10 am in the College auditorium .The programme started with a prayer. Welcome speech delivered by Dr.Theresa.C.J, Head of the department and our honourable Principal Dr. Sr. Beena Jose delivered presidential address. Programme inaugurated by Dr. Suja Haridas, Assistant Professor of the Dept. of Applied chemistry, CUSAT who was the chief guest. She is an eminent personality and BSc Rank holder from Vimala College in Chemistry and Msc Rank holder from CUSAT also. She gave valuable information about periodic table during inaugural speech.