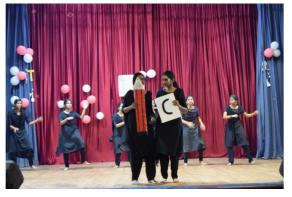

Assessment Períod (2016 - 2021)

Element dance and skit was performed by the second year B Sc chemistry students. Dance drama was informative and attractive.

Complementary students of S<sub>4</sub> Botany and S<sub>4</sub> Family and Community Science made an exhibition which includes arrangement of periodic table using pulse and cereals and role of elements in plant growth. A cake was made by students of Family and Community Science with a periodic table on it.