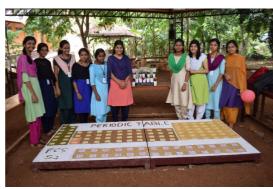

Assessment Períod (2016 - 2021)

Element dance and skit was performed by the second year B Sc chemistry students. Dance drama was informative and attractive.

Complementary students of S<sub>4</sub> Botany and S<sub>4</sub> Family and Community Science made an exhibition which includes arrangement of periodic table using pulse and cereals and role of elements in plant growth. A cake was made by students of Family and Community Science with a periodic table on it.