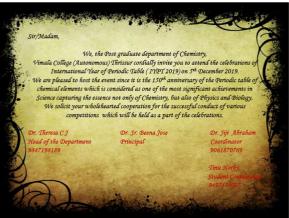

#### Report

The Department of Chemistry, Vimala College celebrated international year of periodic table (IYPT), 'THEMELIOS' 2019 on Dec 5<sup>th</sup> 2019 at 10 am in the College auditorium .The programme started with a prayer. Welcome speech delivered by Dr.Theresa.C.J, Head of the department and our honourable Principal Dr. Sr. Beena Jose delivered presidential address. Programme inaugurated by Dr. Suja Haridas, Assistant Professor of the Dept. of Applied chemistry, CUSAT who was the chief guest. She is an eminent personality and BSc Rank holder from Vimala College in Chemistry and Msc Rank holder from CUSAT also. She gave valuable information about periodic table during inaugural speech.