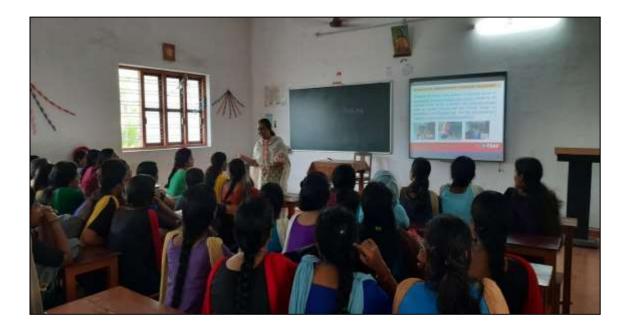

**A Talk on Financial Inclusion** by Smt. Sandhya Suresh (Chief manager, Sustainable Banking ESAF) was organized by the Department on 13<sup>th</sup> January 2020.

Assessment Períod (2016 - 2021)