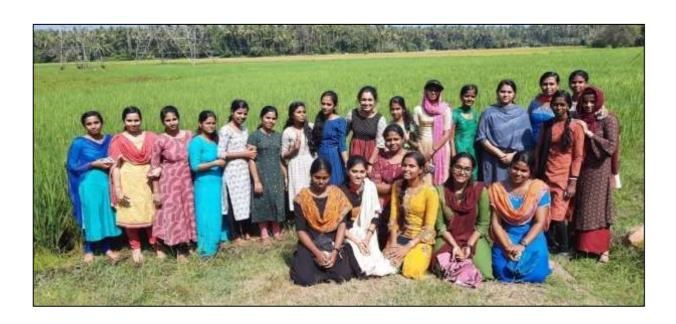

No. of participants: 25

Workshop on 'Nelkrishi Padashaala'

A workshop on 'Nelkrishi Padashaala' was organized at Koratti padam in association with Kerala Shastra Sahitya Parishath (KSSP) on **on 16<sup>th</sup> January 2020**. First year PG students and Ms. Liji Maliakkel visited paddy farm near Chengaloor as a part of krishipadasala in collaboration with KSSP. Sri. AnishKumar K K, a social activist took a class on paddy farming.