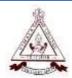

The programme started by 9.00 AM. P.G UG and PG students of chemistry, PG students of Physics of Vimala and PG students from nearby colleges were the participants of the seminar.

The welcome address was given by Dr. Theresa C. J, Head of the department which was followed by presidential address by Dr. Sr. Mable, Principal of Vimala College Thrissur.