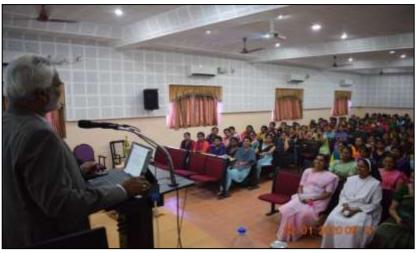

The programme started by 9.00 AM. P.G UG and PG students of chemistry, PG students of Physics of Vimala and PG students from nearby colleges were the participants of the seminar.

The welcome address was given by Dr. Theresa C. J, Head of the department which was followed by presidential address by Dr. Sr. Mable, Principal of Vimala College Thrissur.

The lecture was on current usage of Lithium ion batteries in smart phones, the source of lithium ions advantages and disadvantages of lithium metal, incorporation of cobalt ion with lithium metal etc.