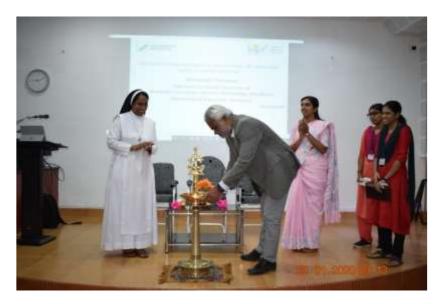

#### **Report**

An international seminar was conducted by PG department of Chemistry on 22<sup>nd</sup> January 2020 in Lissieux Hall. The topic was "polymer-based batteries: all solid-state electrical energy storage ". The talk was conducted by Dr. Professor Mukundhan Thelekat, who is working as assistant professor cum researcher at university of Bayreuth, Germany.

The programme started by 9.00 AM. P.G UG and PG students of chemistry, PG students of Physics of Vimala and PG students from nearby colleges were the participants of the seminar.

The welcome address was given by Dr. Theresa C. J, Head of the department which was followed by presidential address by Dr. Sr. Mable, Principal of Vimala College Thrissur.