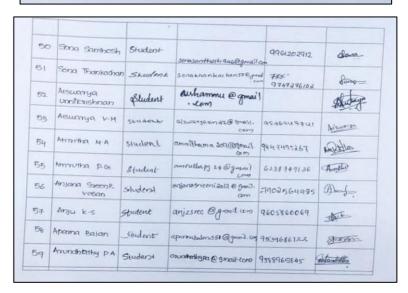

| 40 | Arswerrya K-s              | Student  | Kealewaya 885 @gmail.a              | 9961241440 | institu   |
|----|----------------------------|----------|-------------------------------------|------------|-----------|
| 41 | Akhila k vanghese          | Student  | Aktolavanghuse k agmaul-co          |            | dianes.   |
| 42 | Akhilalekshmi s            | student  | akhilalekshmi qa @gmai              |            | Akkim     |
| 43 | Anathy c-R                 | Student  | Ceathycrisegnail cons               | 5251400048 | neathy    |
| 44 | Archana v.c                | Student  | anchara 19 anjugg Ogmoilicon        | 8589927948 | telone    |
| 45 | Ascuatby p.u               | Student  | asunthypu 2017 @                    | 906(159485 |           |
| 46 | Conherine vavier           | Steelent | catherinebensey1999@                | 8139814993 | Coff:     |
| 47 | Maidula Munalec-<br>dharan | Student  | madulamusaleedhassas<br>(@gmail.com | 9446867393 | Ageiduh   |
| 48 | Namrtha Jose               | student  | namithajose 16 @gmall.              | 9947367879 | Stamilha  |
| 49 | Maetha Biju                | STUDENT  | neethamaliakkal 27@                 | 7025722146 | pethaligu |

| 66 | Bhavya Thomas    | Student | bayacelinis a smailte         | 9496924052     | Paye        |
|----|------------------|---------|-------------------------------|----------------|-------------|
| 61 | Bismi Jese       | Student | bismirose56@gmail.com         | 999562912      | Rungt.      |
| 62 | Finina Sunny     | Student | finitasunayehakkalakkal       | 960515 2966    | And The     |
| 63 | Jesna Shaju      | Student | jesna sh 415 @gmail.          | 4030 42 00-0   | Jeso        |
| 64 | kinshnapniya p.R | Student | Pekaushnapauya162@gnad        |                | ***         |
| 65 | kaishnendhu ku   | student | koishnerdhakugaa<br>gnzau-com | 9447087510     | the free Bu |
| 66 | lekha k·R        | Student | lekha Kr2000 € gmail·com      | 70 25 22 83 99 | Lexher.     |
| 64 | Muhseena k·M     | Student | mubseenak miss @              | 9441169958     | ( 4 best    |
| 66 | Raghi K.R        | Student | raghikr1999@gmail.            | 7026226399     | Rowle       |
| 69 | Sindhu sunesh    | Student | sindhu Sonish 6 5 toas grail  | 8543040542     | stolle.     |
| to | Sneha ps         | student | snehasekharon en7             | 9995438847     | The hy      |