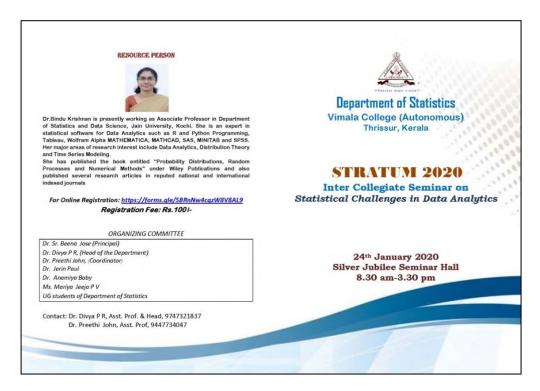

#### Report:

The Students of Department of Statistics, Vimala College Thrissur, organized an intercollegiate seminar on the topic "Statistical challenges in data analytics" on 24 January, 2020. The resource person was Dr. Bindu Krishnan, Associate Professor and Head, Department of Statistics and data science, Jain University, Kochi.

#### **Brochure:**