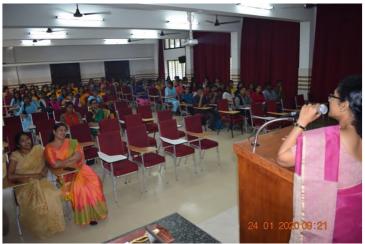

# TRICHUR

## VIMALA COLLEGE (AUTONOMOUS), THRISSUR

**S152** 

## Report

## Academic Year 2019-2020

Name of the event: Seminar on Statistical challenges in data analytics

Date: 24/01/2020

Venue: Silver Jubilee seminar hall, Vimala College (Autonomous), Thrissur

Organized by: Department of Statistics, Vimala College (Autonomous),

**Thrissur** 

Participants: 131

#### Report:

The Students of Department of Statistics, Vimala College Thrissur, organized an intercollegiate seminar on the topic "Statistical challenges in data analytics" on 24 January, 2020. The resource person was Dr. Bindu Krishnan, Associate Professor and Head, Department of Statistics and data science, Jain University, Kochi.

#### **Brochure:**







#### **Photos:-**







#### **List of Participants**





| 19   | Arunima R           | Student | Paverman 565 (Pannal) Com      | 9078846622  | An Boom   |
|------|---------------------|---------|--------------------------------|-------------|-----------|
| 20   | Anya karehna<br>k-R | student | redhersharadkan syang          | 98951317-79 | 140       |
| 2.1  | Sangeeth G          | Student |                                | 9144063314  | Sang      |
| 2.2. | Christy Elizabe     | Student | charafuelian beth neutigroup o | \$1980G4681 | Church    |
| 23   | Meesa Ravindsan     | Student | meerdacving@gnaxil-com         | वववहामश्च   | Mecca     |
| 24   | Sandha Laiju        | Student | Sandralajumaq@gmail.com        | 8018246389  | Sandra.   |
| 25   | Sinu simon T        | Student | Smusimon accordigrac