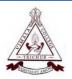

#### Report:

The Students of Department of Statistics, Vimala College Thrissur, organized an intercollegiate seminar on the topic "Statistical challenges in data analytics" on 24 January, 2020. The resource person was Dr. Bindu Krishnan, Associate Professor and Head, Department of Statistics and data science, Jain University, Kochi.

#### **Brochure:**