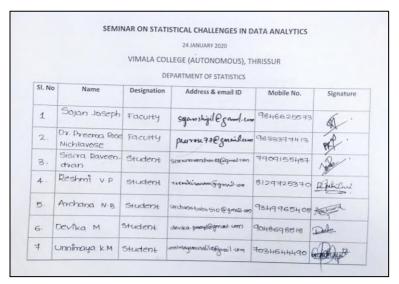

#### **List of Participants**

| 19   | Arunima R           | Student | Paverman 565 (Pannal) Com      | 9078846622  | An Boom   |
|------|---------------------|---------|--------------------------------|-------------|-----------|
| 20   | Anya karehna<br>k-R | student | redhersharadkan syang          | 98951317-79 | 140       |
| 2.1  | Sangeeth G          | Student |                                | 9144063314  | Sang      |
| 2.2. | Christy Elizabe     | Student | charafuelian beth neutigroup o | \$1980G4681 | Church    |
| 23   | Meesa Ravindsan     | Student | meerdacving@gnaxil-com         | वववहामश्च   | Mecca     |
| 24   | Sandha Laiju        | Student | Sandralajumaq@gmail.com        | 8018246389  | Sandra.   |
| 25   | Sinu simon T        | Student | Smusimon accordigracii com     | 8880897651  | do-       |
| 2.6  | Jincy T.P           | Faculty | Jincy+p@gmail.com              | 9495865202  | A         |
| 24   | Alawaya k P         | Student | анципункрюче дтай сот          | 7510748273  | Air alyer |
| 28   | Prabasya pp         | Student | Рэпьовуарой длонії сем         | 9605815362  | Pealoga.  |
| 29   | Annasha Thomas      | Student |                                | 7025009253  | 1         |