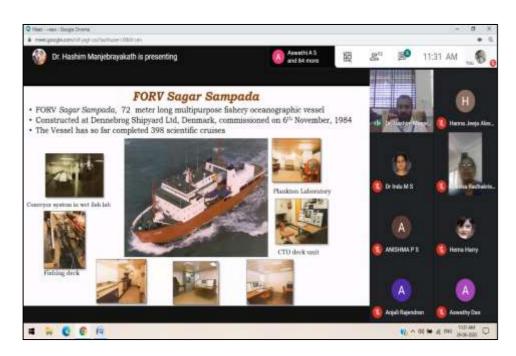

Department of Zoology Vimala College (Autonomous) Thrissur) organized National webinar on 'Biodiversity' funded by DBT Star College scheme, Ministry of Science and Technology, Government of India in association with Centre for Marine Living Resources and Ecology, Kochi Ministry of Earth Sciences, Government of India from 29th June 2020 and 30th June 2020. Around 20 registrations were there from other state also. On the first day of webinar started with the welcome Address of Dr Honey Sebastian (HoD). the chief speaker was Dr Hashim Manjebrayakath, SCIENTIST D- Centre for Marine Living Resources and Ecology, Kochi Ministry of Earth Sciences, Government of India. His topic was about DEEP SEA FISHES: DIVERSITY AND ECOLOGY from 10 Am to 12 Am. Session was Very informative regarding the ecology of Deep waters or "deep seas" fishes below the sunlit epipelagic zone the mesopelagic or the "twilight" zone and the bathypelagic zone the abyssal pelagic zone (down to 6 000 metres). On the second day DR. E A JAYSON, Former Senior Principal Scientist and Research Coordinator Kerala Forest Research Institute lead the talk from 1 pm to 3 pm. Around 91 participants attended the Webinar and feedback form was collected from each participant and e Certificate were given to the participants.

#### PHOTOS

"Meet photo, PG Department of Zoology, Vimala College (Autonomous)

"Webinar- participants photo, PG Department of Zoology, Vimala College (Autonomous)