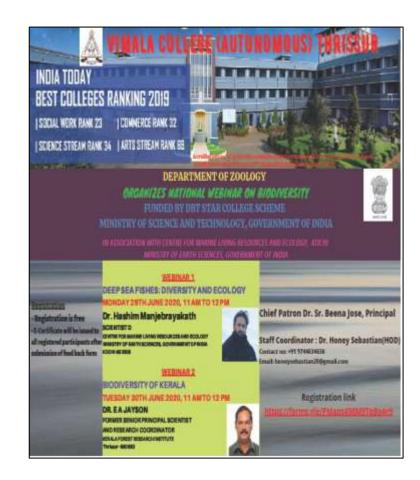

Department of Zoology Vimala College (Autonomous) Thrissur) organized National webinar on 'Biodiversity' funded by DBT Star College scheme, Ministry of Science and Technology, Government of India in association with Centre for Marine Living Resources and Ecology, Kochi Ministry of Earth Sciences, Government of India from 29th June 2020 and 30th June 2020. Around 20 registrations were there from other state also. On the first day of webinar started with the welcome Address of Dr Honey Sebastian (HoD). the chief speaker was Dr Hashim Manjebrayakath, SCIENTIST D- Centre for Marine Living Resources and Ecology, Kochi Ministry of Earth Sciences, Government of India. His topic was about DEEP SEA FISHES: DIVERSITY AND ECOLOGY from 10 Am to 12 Am. Session was Very informative regarding the ecology of Deep waters or "deep seas" fishes below the sunlit epipelagic zone the mesopelagic or the "twilight" zone and the bathypelagic zone the abyssal pelagic zone (down to 6 000 metres). On the second day DR. E A JAYSON, Former Senior Principal Scientist and Research Coordinator Kerala Forest Research Institute lead the talk from 1 pm to 3 pm. Around 91 participants attended the Webinar and feedback form was collected from each participant and e Certificate were given to the participants.

#### **Programme schedule:**

| Programme day 1                     | Time                  |
|-------------------------------------|-----------------------|
| Meet login                          | 9.30 am to 9.45 am    |
| Welcome speech (Dr.Honey Sebastian) | 9.45 am to to 9.55 am |
| Lecture                             | 10 am to 12 am        |
| Discussion                          | 12 am to 12.30 pm     |
| Vote of thanks (Dr.Petrisia Joseph) | 12.30 pm to 12.40 pm  |
| Programme day 2                     |                       |
| Meet login                          | 12.30 pm to 12.45 pm  |
| Welcome speech (Dr.Honey Sebastian) | 12.45 pm to 12.55 pm  |
| Lecture                             | 1 pm to 3 pm          |
| Discussion                          | 3 pm to 3.30 pm       |
| Vote of thanks (Dr.Feebarani John)  | 3.30 pm to 3.40 pm    |