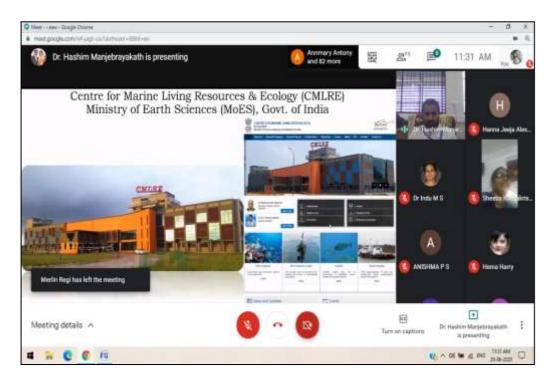

Department of Zoology Vimala College (Autonomous) Thrissur) organized National webinar on 'Biodiversity' funded by DBT Star College scheme, Ministry of Science and Technology, Government of India in association with Centre for Marine Living Resources and Ecology, Kochi Ministry of Earth Sciences, Government of India from 29th June 2020 and 30th June 2020. Around 20 registrations were there from other state also. On the first day of webinar started with the welcome Address of Dr Honey Sebastian (HoD). the chief speaker was Dr Hashim Manjebrayakath, SCIENTIST D- Centre for Marine Living Resources and Ecology, Kochi Ministry of Earth Sciences, Government of India. His topic was about DEEP SEA FISHES: DIVERSITY AND ECOLOGY from 10 Am to 12 Am. Session was Very informative regarding the ecology of Deep waters or "deep seas" fishes below the sunlit epipelagic zone the mesopelagic or the "twilight" zone and the bathypelagic zone the abyssal pelagic zone (down to 6 000 metres). On the second day DR. E A JAYSON, Former Senior Principal Scientist and Research Coordinator Kerala Forest Research Institute lead the talk from 1 pm to 3 pm. Around 91 participants attended the Webinar and feedback form was collected from each participant and e Certificate were given to the participants.

#### PHOTOS

"Meet photo, PG Department of Zoology, Vimala College (Autonomous)

"Webinar- participants photo, PG Department of Zoology, Vimala College (Autonomous)