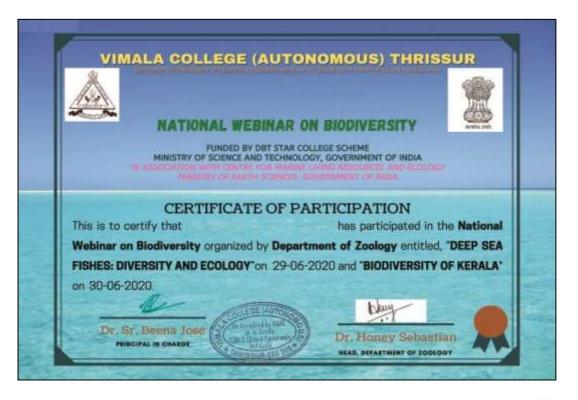

Department of Zoology Vimala College (Autonomous) Thrissur) organized National webinar on 'Biodiversity' funded by DBT Star College scheme, Ministry of Science and Technology, Government of India in association with Centre for Marine Living Resources and Ecology, Kochi Ministry of Earth Sciences, Government of India from 29th June 2020 and 30th June 2020. Around 20 registrations were there from other state also. On the first day of webinar started with the welcome Address of Dr Honey Sebastian (HoD). the chief speaker was Dr Hashim Manjebrayakath, SCIENTIST D- Centre for Marine Living Resources and Ecology, Kochi Ministry of Earth Sciences, Government of India. His topic was about DEEP SEA FISHES: DIVERSITY AND ECOLOGY from 10 Am to 12 Am. Session was Very informative regarding the ecology of Deep waters or "deep seas" fishes below the sunlit epipelagic zone the mesopelagic or the "twilight" zone and the bathypelagic zone the abyssal pelagic zone (down to 6 000 metres). On the second day DR. E A JAYSON, Former Senior Principal Scientist and Research Coordinator Kerala Forest Research Institute lead the talk from 1 pm to 3 pm. Around 91 participants attended the Webinar and feedback form was collected from each participant and e Certificate were given to the participants.

#### **E** certificate

Head, Department of Zoology Vimala College (Autonomous), Thrissur-9

PRINCIPAL IN - CHARGE VIMALA COLLEGE (AUTONOMOUS) THRISSUR - 680 009