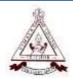

Post Graduate and Research Department of Economics organized an Online Workshop on "Application of SPSS in Social Science Research" on 7<sup>th</sup> to 9<sup>th</sup> & 13<sup>th</sup> July 2020 for the PG students. Dr T D Simon , Assistant Professor and , Sree Kerala Varma College was the resource person. Resource person provided hands on training to students to apply SPSS in data analysis.

#### Photos