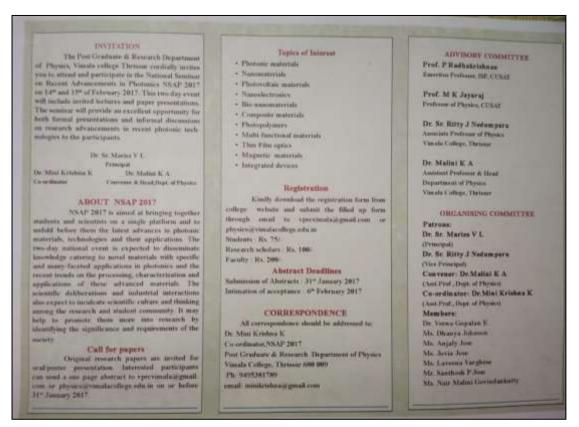

ew chip- scale technology'
- 4. Dr. Manu Punnen John, Union Christian College, Aluva 'Chaos in Lasers'
- 5. Prof. P Radakrishnan, Emeritus Professor, International School of Photonics, Cochin University of Science and Technology 'Fiber Optic Sensors'

There were also Oral and Poster Research Paper presentation sessions on the relevant topics in the seminar



**Photos** 







Inauguration of NSAP 2017 by Dr. V Kumar, Scientist F, C-MET, Thrissur





Dr. SanthoshKumar & Dr. Jijo P Ulahannan at NSAP-2017













**Oral and Poster Paper Presentations at NSAP-2017** 







Dr. Gishamol Mathew, Dr. Manu Punnen and Dr. Radhakrishnan at NSAP-2017

Assessment Períod (2016 - 2021)





Dr. Litty Irimpan announcing the results of the paper presentations at NSAP 2017

#### **Brochure**







### Certificate







**List of Participants** 

| Moreover, concession and |