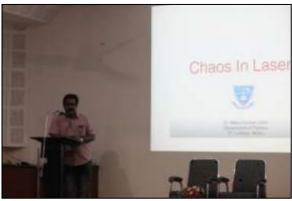

- 1. Dr. Santhosh Kumar M C, NIT Trichy- 'Growth of Metal Oxide Nano Structures and Fabrication of high speed ultra violet photodiodes
- 2. Dr. Jijo P Ulahannan, Government College, Kasargod—'Breakthrough Technologies for the Future with Optics and Photonics'
- 3. Dr. Gishamol Mathew, Maharajas' College, Ernakulam 'Nano Plasmonics, The emerging new chip- scale technology'
- 4. Dr. Manu Punnen John, Union Christian College, Aluva 'Chaos in Lasers'
- 5. Prof. P Radakrishnan, Emeritus Professor, International School of Photonics, Cochin University of Science and Technology 'Fiber Optic Sensors'

**Oral and Poster Paper Presentations at NSAP-2017** 

Dr. Gishamol Mathew, Dr. Manu Punnen and Dr. Radhakrishnan at NSAP-2017

Assessment Períod (2016 - 2021)

Dr. Litty Irimpan announcing the results of the paper presentations at NSAP 2017