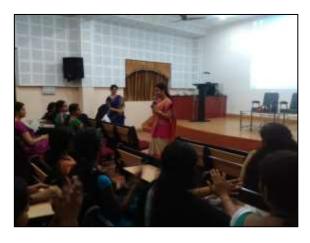

**Oral and Poster Paper Presentations at NSAP-2017** 

Dr. Gishamol Mathew, Dr. Manu Punnen and Dr. Radhakrishnan at NSAP-2017

Assessment Períod (2016 - 2021)

Dr. Litty Irimpan announcing the results of the paper presentations at NSAP 2017