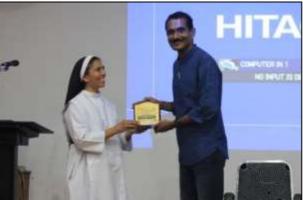

There were also Oral and Poster Research Paper presentation sessions on the relevant topics in the seminar

**Photos** 

Inauguration of NSAP 2017 by Dr. V Kumar, Scientist F, C-MET, Thrissur

Dr. SanthoshKumar & Dr. Jijo P Ulahannan at NSAP-2017