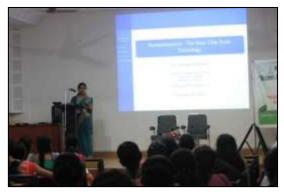

**Oral and Poster Paper Presentations at NSAP-2017** 

Dr. Gishamol Mathew, Dr. Manu Punnen and Dr. Radhakrishnan at NSAP-2017

Assessment Períod (2016 - 2021)

Dr. Litty Irimpan announcing the results of the paper presentations at NSAP 2017