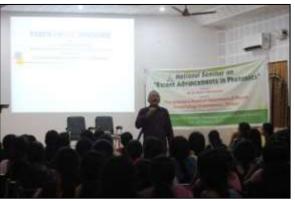

There were also Oral and Poster Research Paper presentation sessions on the relevant topics in the seminar

**Photos** 

Inauguration of NSAP 2017 by Dr. V Kumar, Scientist F, C-MET, Thrissur

Dr. SanthoshKumar & Dr. Jijo P Ulahannan at NSAP-2017