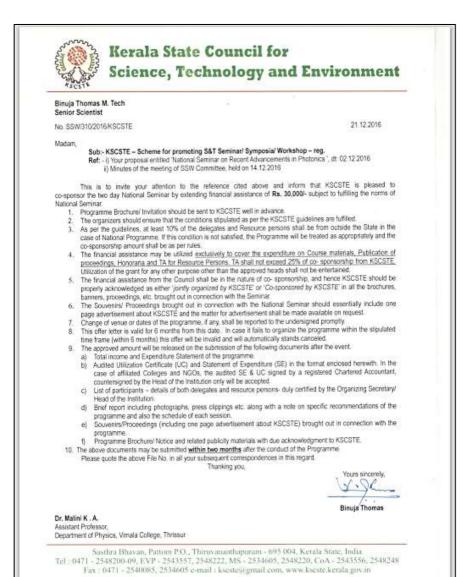

Collaboration (if any): KSCSTE co-sponsored National Seminar

No. of participants: 108

The Post-Graduate & Research Department of Physics organized a two-day KSCSTE cosponsored National Seminar on 'Recent Advancements in Photonics' on 14-15 February 2017. The invited talks of the seminar were organized on topics related to Photonics. The dignitaries who gave invited lectures at NSAP 2017 include: