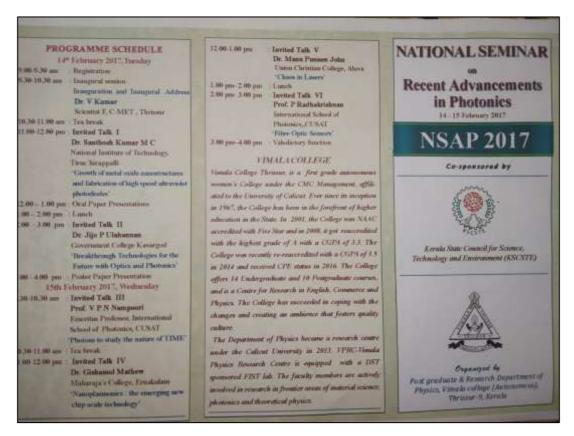

ng new chip- scale technology'
- 4. Dr. Manu Punnen John, Union Christian College, Aluva 'Chaos in Lasers'
- 5. Prof. P Radakrishnan, Emeritus Professor, International School of Photonics, Cochin University of Science and Technology 'Fiber Optic Sensors'

There were also Oral and Poster Research Paper presentation sessions on the relevant topics in the seminar



**Photos** 







Inauguration of NSAP 2017 by Dr. V Kumar, Scientist F, C-MET, Thrissur





Dr. SanthoshKumar & Dr. Jijo P Ulahannan at NSAP-2017













**Oral and Poster Paper Presentations at NSAP-2017** 







Dr. Gishamol Mathew, Dr. Manu Punnen and Dr. Radhakrishnan at NSAP-2017

Assessment Períod (2016 - 2021)





Dr. Litty Irimpan announcing the results of the paper presentations at NSAP 2017

#### **Brochure**







### Certificate







**List of Participants** 

| Moreover, concession and |