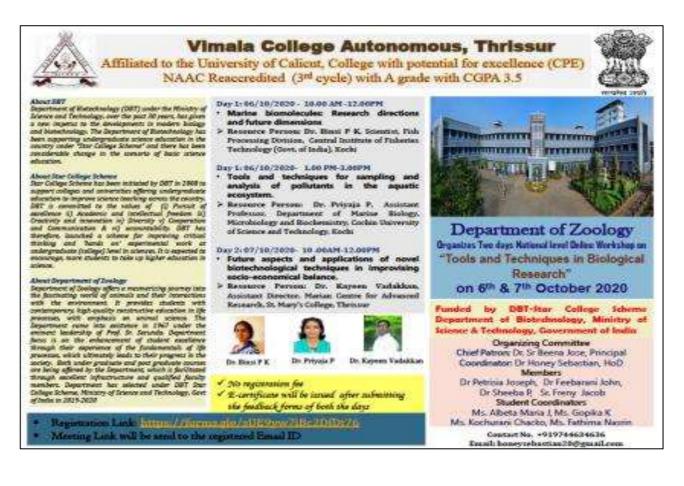

## Academic Year 2020-2021

Name of the Event: National level online workshop on 'Tools and techniques in Biological research' Date & Time: 06.10.2020, 10am to 12am ,1 pm to 3pm (AN),07.10.2020, 10am to 12am Mode: ONLINE (Google Meet) - pyg-oygr-ess and tfs-zyfh-gbk Organized by: PG Department of Zoology Vimala College (Autonomous) Thrissur Collaboration (if any): Supported by DBT-STAR COLLEGE SCHEME, Ministry of Science and Technology, Government of India No. of participants: 130

#### Report

Dr.Binsi Pillai spoke on marine biomolecules and its future scope in research. Even before the development of the idea to exploit marine biomolecules for human needs (pharmaceuticals, cosmetics, etc.), the interest for such compounds is implicit when one ponders the astonishingly basic definition of marine biotechnology as "a natural extension of cultural practices of garnering food from the ocean". The importance of the carbohydrate class of biomolecules in marine environment is highlighted by the resource person in detail. The session was highly informative and knowledge providing. Students and Faculties of different institutions attended this webinar through Google meet platform. The webinar was rated successful by participants

Dr.Priyaja engaed a topic on sampling techniques for the pollutants in marine ecosystem. She spole on the Microplastic pollution of the marine environment. Marine microplastics predominantly originate near the coast and can remain in the nearshore zone for some time. However, at present, there is little understanding of the fate and transport of microplastics in coastal regions. She

explained various sampling techniques of water and sediments from the marine ecosystem and tools and techniques.

Dr.KayeenVadakkan spoke on future aspects and applications of innovative biotechnological tools in improving socio-economical balance. Two novel approaches, the use of *Agrobacterium*transformed plant roots and mycelia cultures of fungi, are considered as research tools in the study of the remediation of soil, groundwater, and biowastes. Transformed roots are excellent model systems for screening higher plants that are tolerant of various inorganic and organic pollutants, and for determining the role of the root matrix in the uptake and further metabolism of contaminants. Edible and/or medicinal fungi may also be natural environmental remediators. Liquid cultures of fungal mycelia are appropriate model systems with which to commence screening and biochemical studies in this under-researched area of biotransformation. Talk was highly informative.