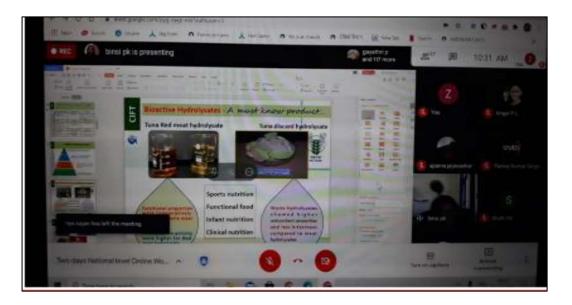

#### Report

Dr.Binsi Pillai spoke on marine biomolecules and its future scope in research. Even before the development of the idea to exploit marine biomolecules for human needs (pharmaceuticals, cosmetics, etc.), the interest for such compounds is implicit when one ponders the astonishingly basic definition of marine biotechnology as "a natural extension of cultural practices of garnering food from the ocean". The importance of the carbohydrate class of biomolecules in marine environment is highlighted by the resource person in detail. The session was highly informative and knowledge providing. Students and Faculties of different institutions attended this webinar through Google meet platform. The webinar was rated successful by participants