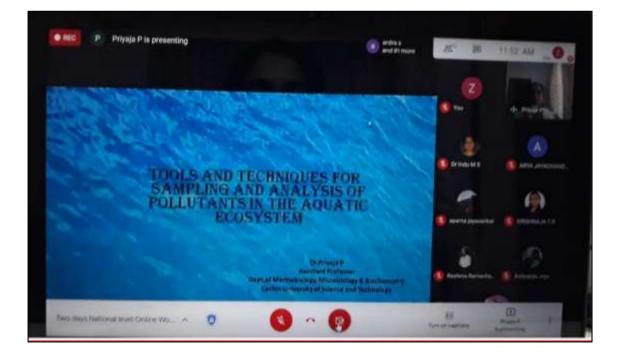

Dr.Priyaja engaed a topic on sampling techniques for the pollutants in marine ecosystem. She spole on the Microplastic pollution of the marine environment. Marine microplastics predominantly originate near the coast and can remain in the nearshore zone for some time. However, at present, there is little understanding of the fate and transport of microplastics in coastal regions. She

explained various sampling techniques of water and sediments from the marine ecosystem and tools and techniques.

Dr.KayeenVadakkan spoke on future aspects and applications of innovative biotechnological tools in improving socio-economical balance. Two novel approaches, the use of *Agrobacterium*transformed plant roots and mycelia cultures of fungi, are considered as research tools in the study of the remediation of soil, groundwater, and biowastes. Transformed roots are excellent model systems for screening higher plants that are tolerant of various inorganic and organic pollutants, and for determining the role of the root matrix in the uptake and further metabolism of contaminants. Edible and/or medicinal fungi may also be natural environmental remediators. Liquid cultures of fungal mycelia are appropriate model systems with which to commence screening and biochemical studies in this under-researched area of biotransformation. Talk was highly informative.