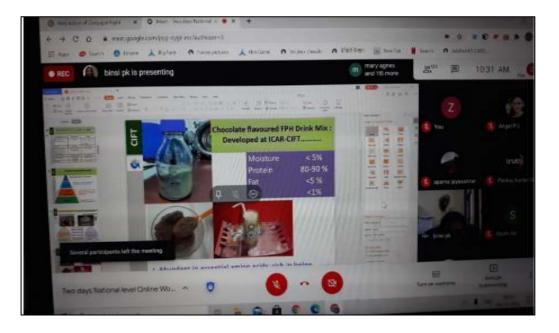

#### Report

Dr.Binsi Pillai spoke on marine biomolecules and its future scope in research. Even before the development of the idea to exploit marine biomolecules for human needs (pharmaceuticals, cosmetics, etc.), the interest for such compounds is implicit when one ponders the astonishingly basic definition of marine biotechnology as "a natural extension of cultural practices of garnering food from the ocean". The importance of the carbohydrate class of biomolecules in marine environment is highlighted by the resource person in detail. The session was highly informative and knowledge providing. Students and Faculties of different institutions attended this webinar through Google meet platform. The webinar was rated successful by participants