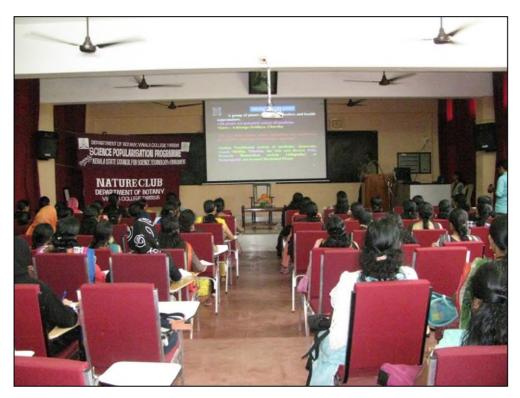

## Report Academic Year 2016-2017

Name of the Event: Medicinal Plants- The Elixir of Life

**Date: 8-2-2017** 

**Time: 9.30am** 

Venue: Seminar Hall

Organized by: Department of Botany, Vimala College (Autonomous) Thrissur

A seminar on **MEDICINAL PLANTS** was organized on 8-2-2017 in the seminar hall of Vimala College. PG students of Botany from various colleges attended the seminar. The programme was inaugurated by Sri Premkumar E, Councilor, IX Division, Thrissur Corporation. In his inaugural address he talked about the traditional practices of using various plants as home remedies. The programme started with a prayer. The keynote address was delivered by Dr. Sheela George V HOD, Department of Botany, Vimala College. The presidential address was delivered by Dr. Sr. Maries V. L. Principal, Vimala College, Thrissur.