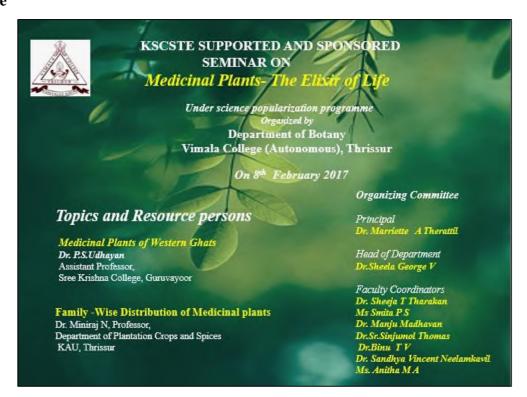

## Report Academic Year 2016-2017

Name of the Event: Medicinal Plants- The Elixir of Life

**Date: 8-2-2017** 

**Time: 9.30am** 

Venue: Seminar Hall

Organized by: Department of Botany, Vimala College (Autonomous) Thrissur

The lecture on **Medicinal Plants of Western Ghats** was delivered by Dr. P.S.Udayan, Assistant Professor, Sree Krishna College, Guruvayoor. The seminar was an exhaustive explanation of the exotic and endemic flora of Western Ghats and also about the tribal medicine. The talk could create an awareness about the distribution of medicinal plants and the necessity to conserve them.

The topic of afternoon session was **Family -Wise Distribution of Medicinal plants.** The resource person was Dr. Miniraj N, Professor, Department of Plantation Crops and Spices, KAU, Thrissur. The talk was on Taxonomic families consisting of large numbers of medicinally significant plants. She also stressed the necessity of conserving medicinal plants.