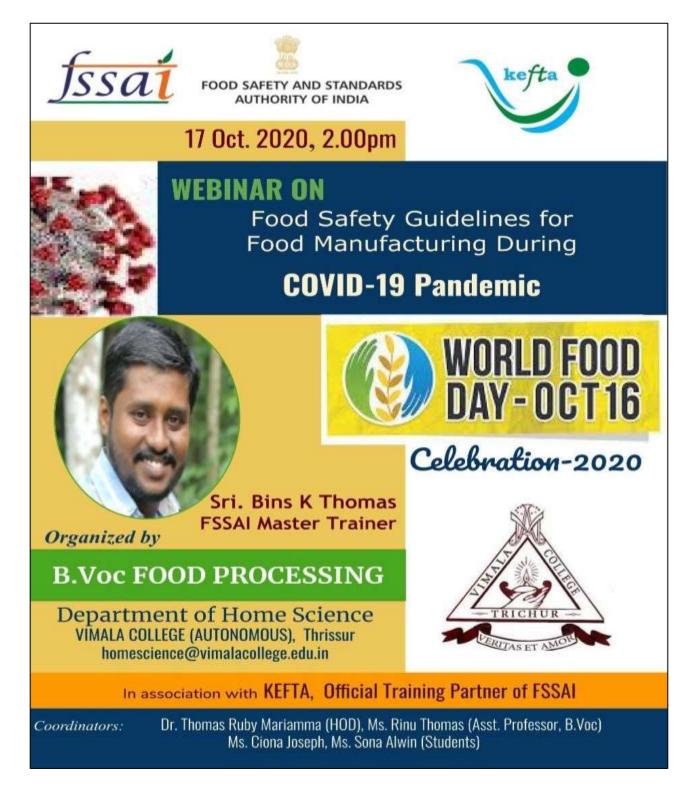

# **S211**

Report Academic year 2020-2021

Name of the webinar: Webinar on Food safety guidelines for food manufacturing during COVID – 19 pandemic Date: 17 October 2020, Time: 2.00pm to 4.00pm Venue: Google meet Organized by: Department of Home Science-B.Voc Food Processing Collaboration: KEFTA Number of Participants: 100

#### Brief report of the event

As a part of 'world food day celebration' Vimala College (Autonomous), Thrissur, department of Home science- Bvoc food processing, conducted a webinar on "food safety guidelines for food manufacturing during COVID -19 pandemic" in association with Food Safety and Standard Authority of India (FSSAI) and Kerala Food Technologist Association (KEFTA). Hundred participants were attended this session from different colleges. It was held at google meet. Our chief guest Sri Jinesh E.P gave a short description about the topic and he handed over it to our resource person Sri Bins. K. Thomas. It was a very informative session as he covered major points that a food business operator wants to follow during COVID-19 pandemic. He took the class in two sessions and covered how does the disease spread, symptoms, who are most likely to get the disease, whether COVID-19 transmitted through food, responsibility of FBO, personal hygiene, and food handlers, social distancing, cleaning and sanitation, food services, delivery, food packaging etc. In between this session, we got a 10 minutes break. There was a question and answer session, which make the participants more aware about the topic. The feedback about the session collected from all participants and an e-certificate awarded to all participants. Ms. Rinu Thomas was the teacher coordinator & Ms. Sona Alwin and Ms. Ceona Joseph performed as the student's coordinators of this programme.

#### Brochure