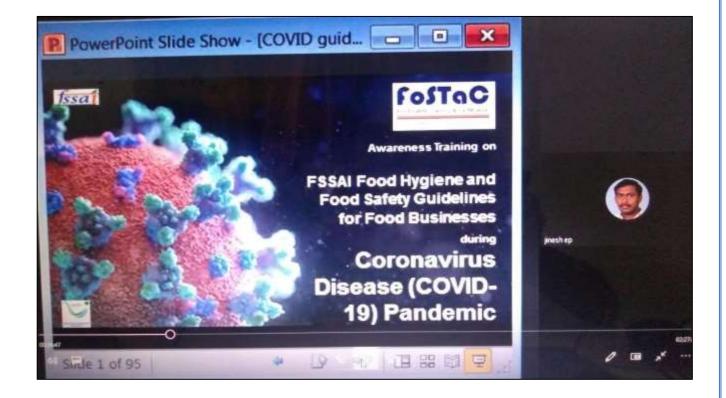

#### Brief report of the event

As a part of 'world food day celebration' Vimala College (Autonomous), Thrissur, department of Home science- Bvoc food processing, conducted a webinar on "food safety guidelines for food manufacturing during COVID -19 pandemic" in association with Food Safety and Standard Authority of India (FSSAI) and Kerala Food Technologist Association (KEFTA). Hundred participants were attended this session from different colleges. It was held at google meet. Our chief guest Sri Jinesh E.P gave a short description about the topic and he handed over it to our resource person Sri Bins. K. Thomas. It was a very informative session as he covered major points that a food business operator wants to follow during COVID-19 pandemic. He took the class in two sessions and covered how does the disease spread, symptoms, who are most likely to get the disease, whether COVID-19 transmitted through food, responsibility of FBO, personal hygiene, and food handlers, social distancing, cleaning and sanitation, food services, delivery, food packaging etc. In between this session, we got a 10 minutes break. There was a question and answer session, which make the participants more aware about the topic. The feedback about the session collected from all participants and an e-certificate awarded to all participants. Ms. Rinu Thomas was the teacher coordinator & Ms. Sona Alwin and Ms. Ceona Joseph performed as the student's coordinators of this programme.

#### Screen shots of webinar