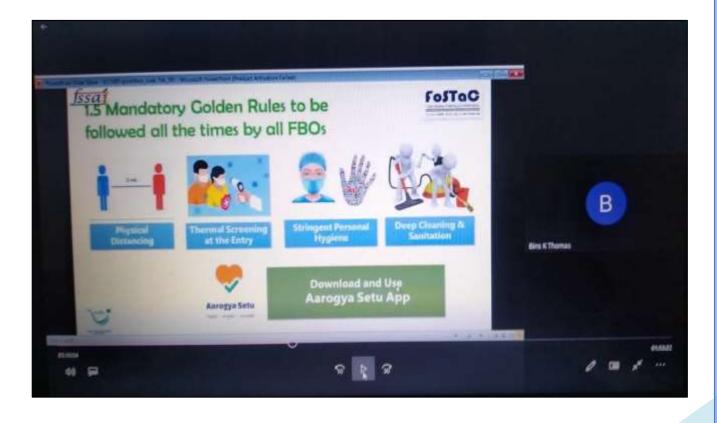

#### Brief report of the event

As a part of 'world food day celebration' Vimala College (Autonomous), Thrissur, department of Home science- Bvoc food processing, conducted a webinar on "food safety guidelines for food manufacturing during COVID -19 pandemic" in association with Food Safety and Standard Authority of India (FSSAI) and Kerala Food Technologist Association (KEFTA). Hundred participants were attended this session from different colleges. It was held at google meet. Our chief guest Sri Jinesh E.P gave a short description about the topic and he handed over it to our resource person Sri Bins. K. Thomas. It was a very informative session as he covered major points that a food business operator wants to follow during COVID-19 pandemic. He took the class in two sessions and covered how does the disease spread, symptoms, who are most likely to get the disease, whether COVID-19 transmitted through food, responsibility of FBO, personal hygiene, and food handlers, social distancing, cleaning and sanitation, food services, delivery, food packaging etc. In between this session, we got a 10 minutes break. There was a question and answer session, which make the participants more aware about the topic. The feedback about the session collected from all participants and an e-certificate awarded to all participants. Ms. Rinu Thomas was the teacher coordinator & Ms. Sona Alwin and Ms. Ceona Joseph performed as the student's coordinators of this programme.

#### Screen shots of webinar