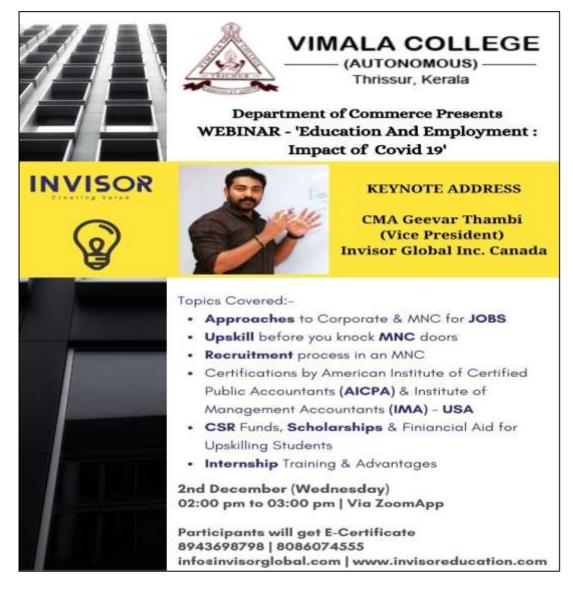

#### Brochure

#### **Brief Report of the Event**

The topic for the session was on Education and Employment: Impact of COVID 19. The objective was to help students evaluate their strengths and to build on their areas for development. To help students engage in career planning. To enable students to understand and develop the skills that are required to be successful in their future pathway. The resource person was Mr. Geevar Thampi, Vice President, Invisor Global Inc. Canada. The Session was about the overall idea on approaches to Corporate and MNC for job. The session was an informative one.