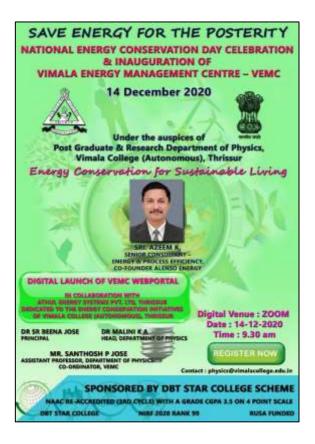

#### **Webinar Brochure**

#### Report:

The webinar was hosted on the ZOOM platform.

A talk on 'Energy Conservation for sustainable living' was organized as a part of National Energy conservation day on 14<sup>th</sup> of December 2020 in connection with the inauguration of the Vimala Energy Management Centre (VEMC). The Head of the Department, Dr Malini K A welcomed the resource person and the participants to the webinar. The resource person of the webinar was Shri. Azeem K, Cofounder Alenso Energy.

The speaker dealt in detail the various aspects of energy conservation in his talk. He explained in detail the need for switching over to energy efficient lighting. He also stressed on having a change in a lifestyle which is centered on the principles of conserving energy. He also discussed the importance of using energy efficient appliances with BEE certifications and also made students aware of how to effectively handle gas stoves during cooking. The session ended at 11:30 am and was followed by a discussion and interaction for nearly 30 minutes. The resource person answered the queries raised by the participants.