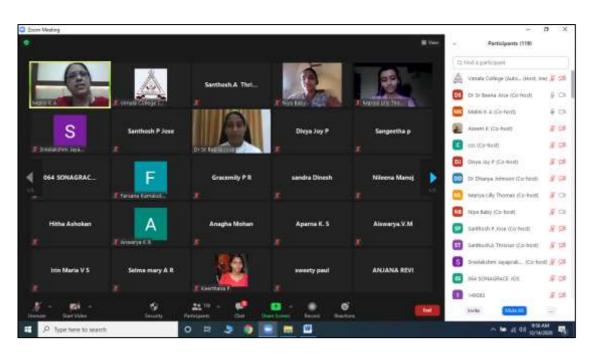

#### **Webinar Photos**

Miss Sreekakshmy Jayaprakash (S4 B.Sc Physics) proposed vote of thanks to the resource person and the participants. More than 100 UG students participated in the two-hour session.

A feedback form was circulated at the end to the participants for them to fill in their opinion about the session.