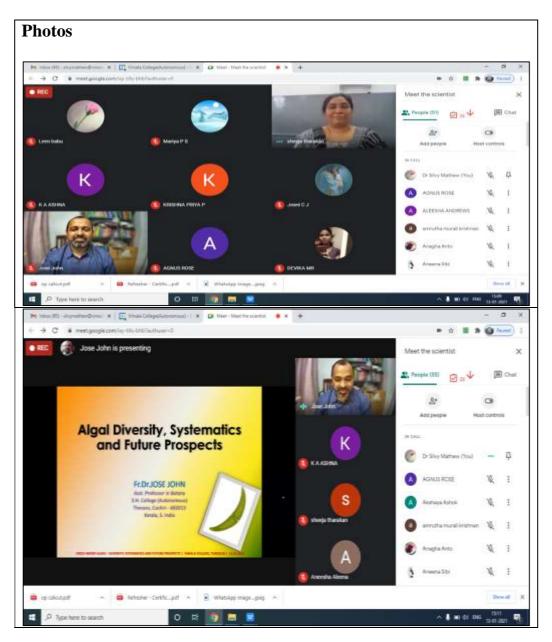

It was a virtual meeting through Google meet. The coordinator of the programme was Dr. Sr Silvy Mathew (DBT Star College Scheme and Assistant Professor, Dept.of Botany). The student coordinator of the programme was K AAshna (S6 Bsc.Botany). The programme commenced with the welcome address by Josni C J (S4 BSc.Botany). The Head of the Department, Dr. Sheeja T Tharakan delivered the presidential address. The webinar was lead by the resource person, Dr.(Fr.) Jose John (Centre for Research and Post Graduate Studies, Department of Botany, Sacred Heart College(Autonomous), Thevara, Cochin).

The session was of 2 and 1/2 hours duration. Around 65 students participated. The talk was mainly focused on the immense potential and future prospects of Algae. The salient features and classification of Algae were also explained. The resource person also shared his experience of *Assessment Períod (2016 - 2021)* 

#### On 13<sup>th</sup> January 2021 at 3.00pm

Dr.(Fr.) Jose John Centre for Research and Post Graduate Studies,

Department of Botany Sacred Heart College (Autonomous), Thevara, Cochin