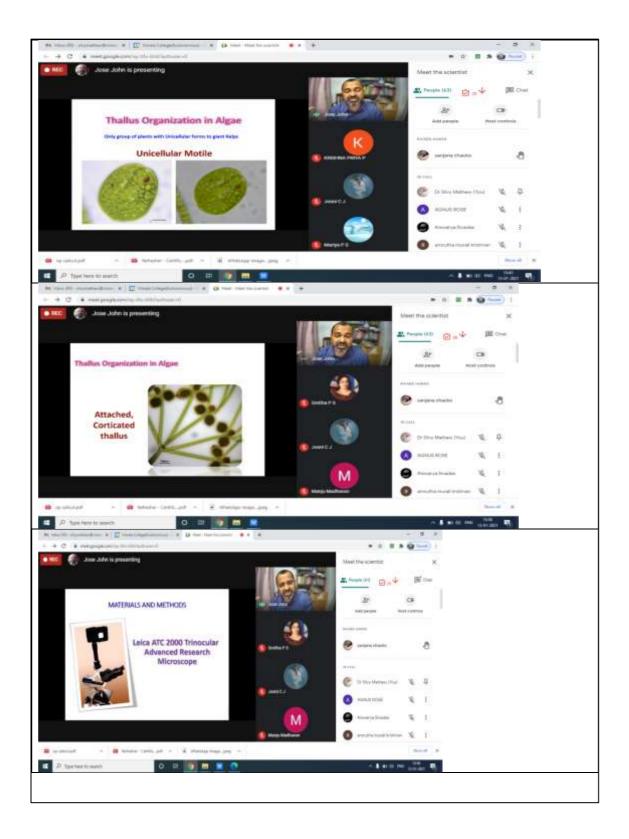

The session was of 2 and 1/2 hours duration. Around 65 students participated. The talk was mainly focused on the immense potential and future prospects of Algae. The salient features and classification of Algae were also explained. The resource person also shared his experience of *Assessment Períod (2016 - 2021)* 

collecting and identifying various algal species, through video presentations. It was an insightful session that highlighted the need to explore the diverse world of algae and undertake more research in Phycology. The relevance of the topic is that several species of Algae are a promising solution to many of the current environmental problems.