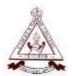

It was a virtual meeting through Google meet. The coordinator of the programme was Dr. Silvy Mathew (DBT Star College Scheme and Assistant Professor, Dept.of Botany). The student coordinator of the webinar was Ann Maria Jacob (S6 Bsc.Botany). The programme commenced with welcome address by Head of the Department, Dr. Sheeja T Tharakan. Dr. Sr. Beena Jose, Principal, delivered the presidential address. The webinar was lead by the resource person, Fr. Dr. S. Ignacimuthu, Director, Xavier Research Foundation, St.Xaviers College, Palayamkottai, Tamil Nadu.

The session was of 3 hours duration. Around 70 students participated. One of the major focus of the talk was prospection of biological resources in times of global health emergency. The discovery of new bioactive compounds from nature was highlighted as an approach for the discovery of novel drugs. Ayurvedic and Siddha prophylaxis for Covid-19, as recommended by the Ministry of

Assessment Períod (2016 - 2021)

AYUSH were discussed in the session. Important medicinal plants and their ayurvedic formulations used in AYUSH trials were also discussed in detail. Antiviral phytochemicals obtained from these plants and their mode of action were also explained.