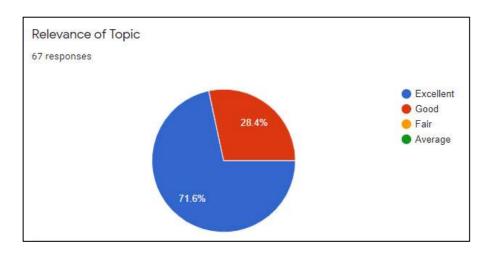

India

On 03rd February 2021 at 4.00pm



Resource person:



Fr. Dr. S. Ignacimuthu
(Identified as one of the top 1% scientists in the world in the field of Biology)
Director
Xavier Research Foundation,

Xavier Research Foundation, St.Xaviers College, Palayamkottai Tamil Nadu

Topic: Botanicals as aid to fight Covid-19

Link for registration: https://forms.gle/YfWNeteRRvty866YA

Dr.Sr.Beena Jose For Contact:

Principal Dr. Silvy Mathew

Coordinator

Organizing Committee : Dr.Sheeja T Tharakan (Head, Dept. of Botany)

(...a.a.) Dept. o. Dota

Student Organizers:
Ann Maria Jacob
Kamala Samudra
K A Ashna

Ms Smitha PS





Feedback link for participants: <a href="http://https://forms.gle/JYE8vyRSUgSKBmes5">http://https://forms.gle/JYE8vyRSUgSKBmes5</a>

#### **Feedback from participants**:









## **List of Participants**

| Sl.No. | Name                        | Designation         | Email Id                           |
|--------|-----------------------------|---------------------|------------------------------------|
| 1.     | Sandra M S                  | Student             | sandramamala06@gmail.com           |
| 2.     | Heera Babu                  | Student             | heeba3sep@gmail.com                |
| 3.     | Smitha P.S                  | Assistant Professor | smithasandheesh@gmail.com          |
| 4.     | DENEETTA FRANCIS            | Student             | deneettaf@gmail.com                |
| 5.     | Dr Sr Beena Jose            | Assistant Professor | drbeenajose@gmail.com              |
| 6.     | Vrindha Ignatious k         | Student             |