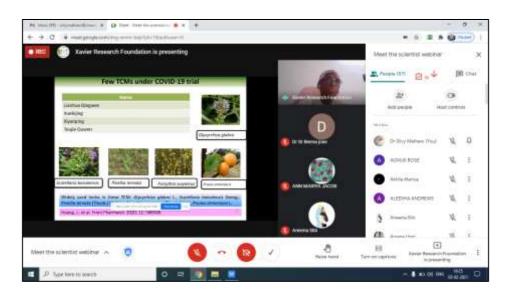

The session was of 3 hours duration. Around 70 students participated. One of the major focus of the talk was prospection of biological resources in times of global health emergency. The discovery of new bioactive compounds from nature was highlighted as an approach for the discovery of novel drugs. Ayurvedic and Siddha prophylaxis for Covid-19, as recommended by the Ministry of

Assessment Períod (2016 - 2021)

AYUSH were discussed in the session. Important medicinal plants and their ayurvedic formulations used in AYUSH trials were also discussed in detail. Antiviral phytochemicals obtained from these plants and their mode of action were also explained.