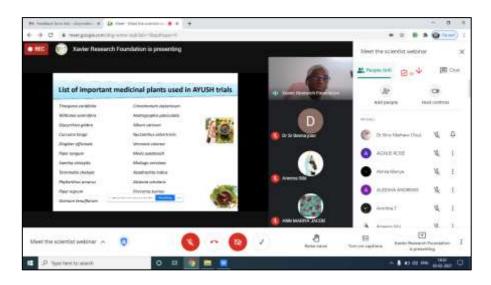

It was a virtual meeting through Google meet. The coordinator of the programme was Dr. Silvy Mathew (DBT Star College Scheme and Assistant Professor, Dept.of Botany). The student coordinator of the webinar was Ann Maria Jacob (S6 Bsc.Botany). The programme commenced with welcome address by Head of the Department, Dr. Sheeja T Tharakan. Dr. Sr. Beena Jose, Principal, delivered the presidential address. The webinar was lead by the resource person, Fr. Dr. S. Ignacimuthu, Director, Xavier Research Foundation, St.Xaviers College, Palayamkottai, Tamil Nadu.

The session was of 3 hours duration. Around 70 students participated. One of the major focus of the talk was prospection of biological resources in times of global health emergency. The discovery of new bioactive compounds from nature was highlighted as an approach for the discovery of novel drugs. Ayurvedic and Siddha prophylaxis for Covid-19, as recommended by the Ministry of

Assessment Períod (2016 - 2021)

AYUSH were discussed in the session. Important medicinal plants and their ayurvedic formulations used in AYUSH trials were also discussed in detail. Antiviral phytochemicals obtained from these plants and their mode of action were also explained.