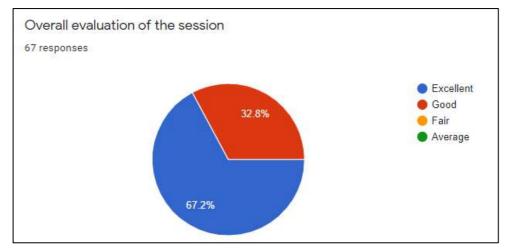

dia

On 03rd February 2021 at 4.00pm



Resource person:



Fr. Dr. S. Ignacimuthu
(Identified as one of the top 1% scientists in the world in the field of Biology)
Director
Xavier Research Foundation,

Xavier Research Foundation, St.Xaviers College, Palayamkottai Tamil Nadu

Topic: Botanicals as aid to fight Covid-19

Link for registration: https://forms.gle/YfWNeteRRvty866YA

Dr.Sr.Beena Jose For Contact:

Principal Dr. Silvy Mathew

Coordinator

Organizing Committee : Dr.Sheeja T Tharakan (Head, Dept. of Botany)

(...a.a.) Dept. o. Dota

Student Organizers:
Ann Maria Jacob
Kamala Samudra
K A Ashna

Ms Smitha PS





Feedback link for participants: <a href="http://https://forms.gle/JYE8vyRSUgSKBmes5">http://https://forms.gle/JYE8vyRSUgSKBmes5</a>

#### **Feedback from participants**:









## **List of Participants**

| Sl.No. | Name                        | Designation         | Email Id                           |
|--------|-----------------------------|---------------------|------------------------------------|
| 1.     | Sandra M S                  | Student             | sandramamala06@gmail.com           |
| 2.     | Heera Babu                  | Student             | heeba3sep@gmail.com                |
| 3.     | Smitha P.S                  | Assistant Professor | smithasandheesh@gmail.com          |
| 4.     | DENEETTA FRANCIS            | Student             | deneettaf@gmail.com                |
| 5.     | Dr Sr Beena Jose            | Assistant Professor | drbeenajose@gmail.com              |
| 6.     | Vrindha Ignatious k         | Student             | vr