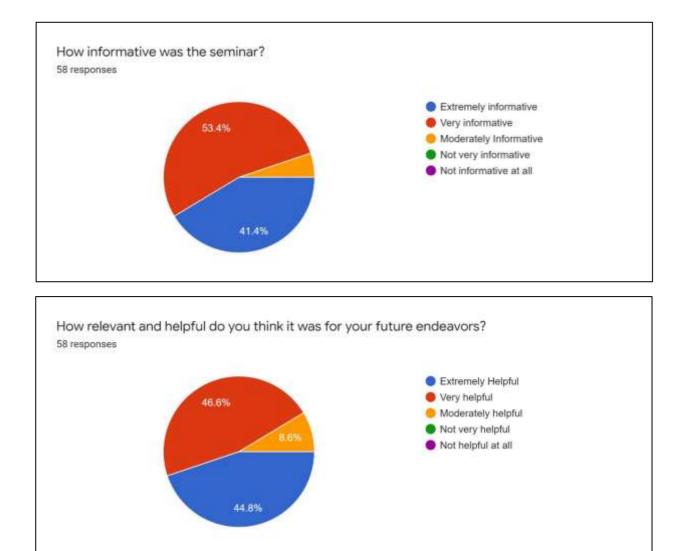

| 0                      |         |         |        |                                           |            |          |             |     |         |      |











## **Feedback link for Participants**

## https://forms.gle/JaFPDNMmfFN6KEHw8

## **Feedback from Participants**







#### About DBT

The Department of Biotechnology (DBT) is an Indian Government Department, under the Ministry of Science & Technology responsible for administrating development and commercialization in the field of modern Biology and Biotechnology in India. It was set up in 1986. Through several research and development projects, demonstrations, grants and creation of infrastructural facilities a clear visible impact of this field has been seen. The Department has made significant achievements in the growth and application of Biotechnology in the broad areas of agriculture, health care, animal sciences, environment and Industry. The proven technologies at the laboratory level have been scaled up and demonstrated in field.

#### About Star College Scheme

Star College Scheme has been I