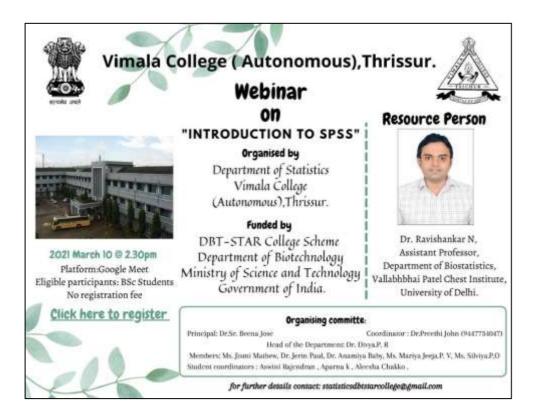

# Report Academic Year 2020-2021

Name of the Event: National Webinar on "Introduction to SPSS" Date: 10.03.2021 Platform: Google Meet. Code: <u>https://meet.google.com/edi-diqj-dgb</u> Time: 2.30 pm to 4.00 pm Organized by: Post Graduate Department of Malayalam Collaboration (if any): Funded by DBT No. of participants: 58

The webinar on the topic "Introduction to SPSS" was conducted by the Department of Statistics, Vimala College (Autonomous), funded by the Department of Biostatistics, Government of India as a part of DBT-STAR college scheme. The webinar was conducted on 10<sup>th</sup> March 2021. The programme was felicitated by the student coordinator Ms. Aparna K, S6 BSc Statistics, Vimala College Thrissur.

Dr. Ravishankar N, Assistant Professor, Department of Biostatistics, Vallabhai patel Chest Institute, University Of Delhi was the resource person of the day. The presentation began by introducing the basics of the software SPSS to the participants. Later, he explained how to import the data in to SPSS, how to compute a new variable, the recoding of the variable, how to obtain the frequencies and proceeded with explaining the computation of descriptive statistics, how to draw different types of graphs and diagrams in the software and explaining about various function in SPSS, and last how to save the data file and output in the software. It was an explanatory and informative session, where students interacted, asked questions and cleared their doubts.