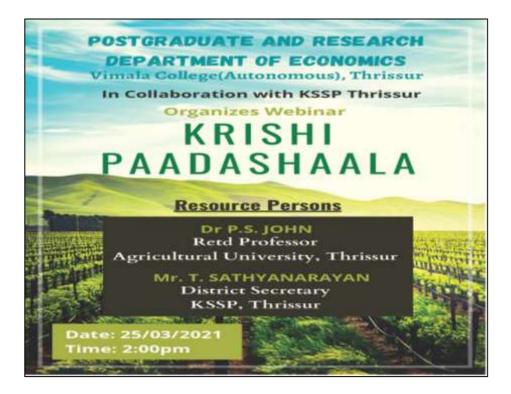

### Brochure

#### Report

Postgraduate and research Department of Economics ,Vimala College(Autonomous), Thrissur ,in Collaboration with KSSP Thrissur Organized Online Workshop "**Krishi Paadashaala**" on 25/03/2021. Resource Persons Dr P.S. JOHN , Retd Professor, Agricultural University, Thrissur and Mr. T. SATHYANARAYAN, District Secretary ,KSSP, Thrissur .