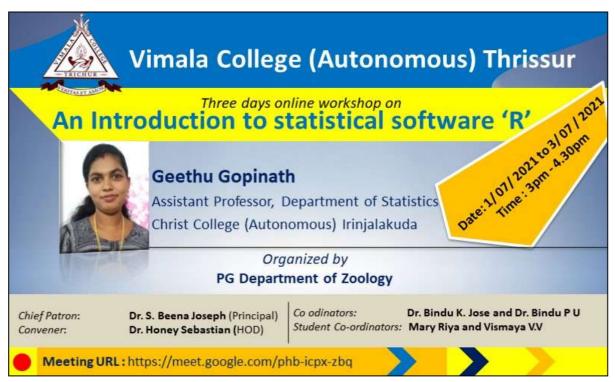

### Academic Year 2020-2021

Name of the Event: Three days online workshop on the topic 'An Introduction

To Statistical Programming Software 'R'

Date & Time: 01-07-2021 to 03-07-2021,, 3pm to 4.30 pm

**Venue: Online (Google Meet)** 

Organized by: PG Department of Zoology, Vimala College (Autonomous)

No. of participants: 21

The resource person, Smt. Geethu Gopinath, Assistant professor of statistics, Christ College Irinjalakuda

Department of Zoology Vimala College (Autonomous) Thrissur) organized a Three days online workshop on the topic 'An Introduction To Statistical Programming Software 'R'

#### **Brochure**