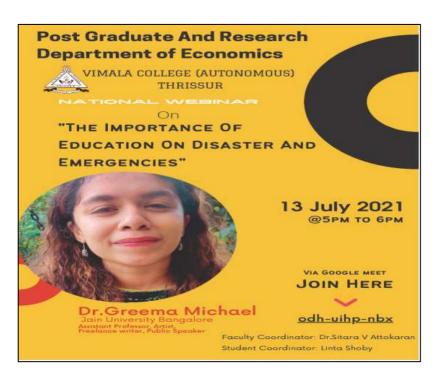

#### **Academic Year 2020 – 2021**

Name of the Event: National Webinar on "The Importance of Education on

Disaster and Emergencies"

**Date: 13th July 2021** 

**Organized by: Dept of Economics** 

No. of participants: 57

PG and Research Department of Economics organized a national webinar on "The Importance of Education on Disaster and Emergencies" on 13<sup>th</sup> July 2021. Dr. Greema Michael, Assistant Professor, Jain (Deemed to be University) Bangalore was the resource person. She dealt with the various methods of disaster management. She explained ways to minimize the damage that caused by the disasters. Resource person stressed the importance of individual *emergency* preparedness for both natural and *man*-made disasters. The webinar provided awareness among students to take actions to reduce their vulnerability to disasters.