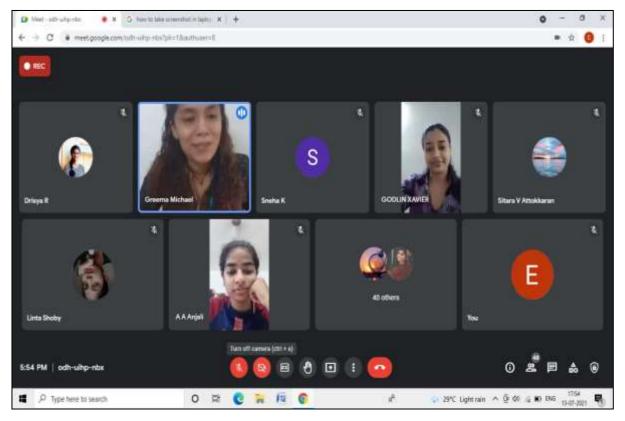

PG and Research Department of Economics organized a national webinar on "The Importance of Education on Disaster and Emergencies" on 13<sup>th</sup> July 2021. Dr. Greema Michael, Assistant Professor, Jain (Deemed to be University) Bangalore was the resource person. She dealt with the various methods of disaster management. She explained ways to minimize the damage that caused by the disasters. Resource person stressed the importance of individual *emergency* preparedness for both natural and *man*-made disasters. The webinar provided awareness among students to take actions to reduce their vulnerability to disasters.