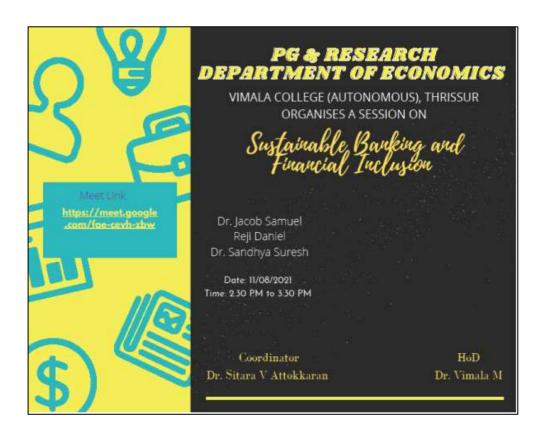

## Academic Year 2020-2021

Name of the Event: Session on Sustainable Banking and Financial Inclusion

Date: 11-08-2021

**Venue: Google Meet** 

Google Meet Link <a href="https://meet.google.com/fae-cevh-zbw">https://meet.google.com/fae-cevh-zbw</a>

**Organized by:** PG and Research Department of Economics

Collaboration (if any): ESAF

No. of participants: 40

PG and Research Department of Economics organized a session on Sustainable Banking and Financial Inclusion on 11 th August 2021 from 2.30 PM to 3.30 PM. Resource Persons Dr Jacob Samuel, Director, Programs ESAF, Reji Daniel, Head Sustainable Banking, ESAF Small Finance Bank, Dr Sandya Suresh Chief Manager, ESAF Small Finance Bank expressed their views regarding sustainable Banking and financial inclusion.