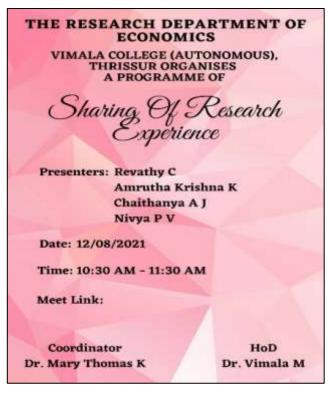

# Report Academic Year 2020-2021

Name of the Event: Webinar : Research Experience Date: 12-08-2021 Google Meet Link :<u>https://meet.google.com/qpb-gjen-upi</u> Organized by: PG and Research Department of Economics Collaboration (if any): Nil No. of participants: 34

The programme of Sharing of Research Experience was mainly for Third Semester PG students. The aim of this programme is to introduce Research from the perspective of students. 2021 Passout PG students of the Department were the presenters. Head of the Department Dr Vimala M gave a brief description of the programme. Dr Mary Thomas K, the Coordinator of the programme welcome the participants. Revathy C. Amrutha Krishna, Chaithanya A J and Nivya T V present their topic of research and shared their Research experience. Students were actively participated in the programme. Difficulties of doing research during COVID period and practical suggestions were presented. Jesly V J of Third Sem MA gave the vote of thanks.