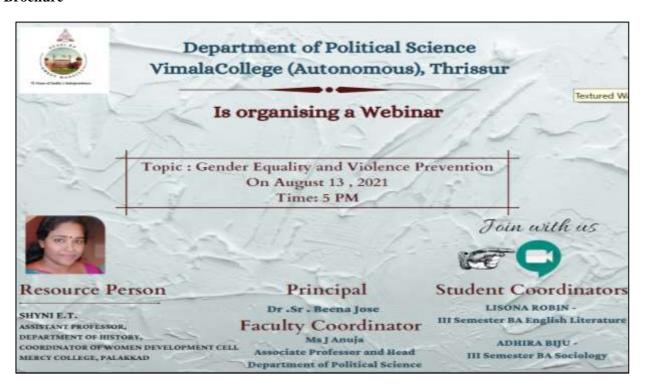

#### **Brochure**

No. of participants: 53

In connection with Azadi ka Amrut Utsav Department of Political Science organized a Webinar on the topic, **Gender Equality and Violence Prevention on 13<sup>th</sup> August ,2021.**The Resource person was Ms Shyni E T ,Assistant Professor ,Department of History and Coordinator of Woman Development Cell, Mercy College ,Palakkad . It was a critical and thought provoking session were the resource person gave a birds eye view of the development and present status of Woman Empowerment.