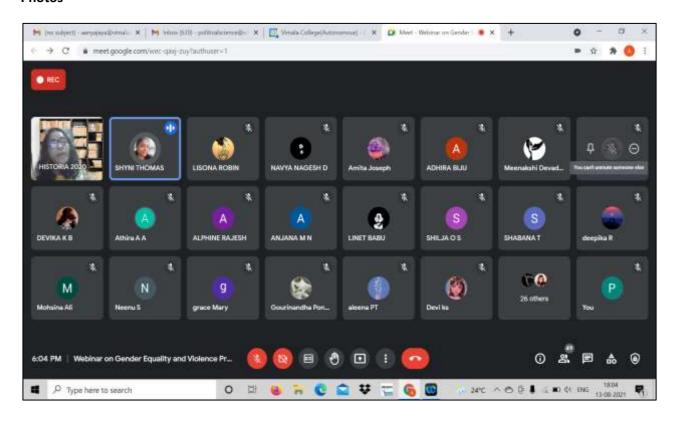

021

Name of the Event: Webinar On The Topic, Gender Equality And Violence

**Prevention** 

**Date: 13th August ,2021** 

Organized by: Department of Political Science

Collaboration (if any): Nil

No. of participants: 53

In connection with Azadi ka Amrut Utsav Department of Political Science organized a Webinar on the topic, **Gender Equality and Violence Prevention on 13<sup>th</sup> August ,2021.**The Resource person was Ms Shyni E T ,Assistant Professor ,Department of History and Coordinator of Woman Development Cell, Mercy College ,Palakkad . It was a critical and thought provoking session were the resource person gave a birds eye view of the development and present status of Woman Empowerment.

#### **Brochure**





#### **VIMALA COLLEGE (AUTONOMOUS), THRISSUR**

#### **Photos**







# VIMALA COLLEGE (AUTONOMOUS), THRISSUR

#### Attendance

| SI. No | Name                          |                             |
|--------|-------------------------------|-----------------------------|
| 1.     | Vyshnavi Gopi                 | Student -Sociology          |
| 2.     | Ayana.K.R                     | Student -Sociology          |
| 3.     | Amita Joseph                  | Student -English Literature |
| 4.     | Elna Jose                     | Student -Sociology          |
| 5.     | Anjali M Nair                 | Student -English Literature |
| 6.     | Neenu T S                     | Student -Sociology          |
| 7.     | Aswathy K S                   | Student Psychology          |
| 8.     | Mohsina Ali Mohammed          | Student -Sociology          |
| 9.