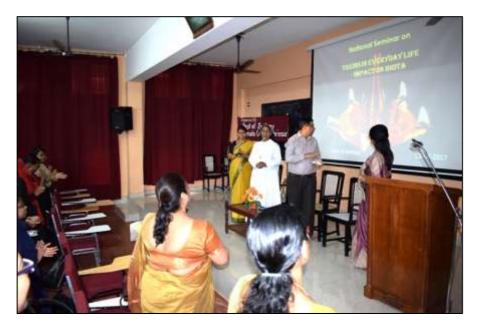

### **Photos**

"Seminar photo, inaguration. Department of Zoology, Vimala College (Autonomous)

"Seminar photo, Dr. Sunil Kumar is presenting the topic. Department of Zoology, Vimala College (Autonomous)