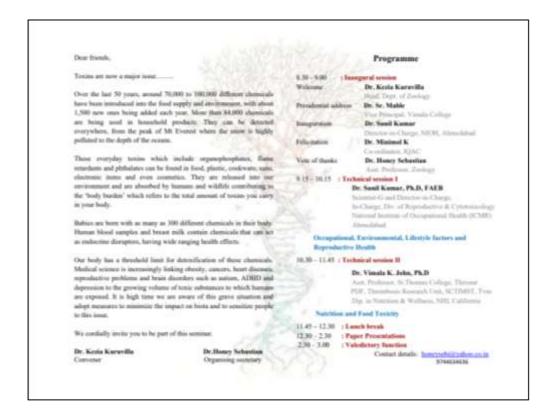

### Academic Year 2017-2018

Name of the Event: National seminar on "Toxins in Everyday Life- Impact on

Biota"

Date: 12-07-2017

Time: 8.30 am - 3.30 pm

Venue: SJ Seminar hall

**Organized by: Department of Zoology** 

No. of participants: 81

Department of Zoology organized a National seminar on "Toxins in Everyday Life- Impact on Biota" on 12-07-2017. Dr. Kezia Kuruvilla (Convener) and all faculty members from the department were actively involved in organizing the event. A review article presentation was also organized in connection the seminar. 10 faculty members and students from Vimala College and neighboring colleges were presented review articles on the focal theme of the seminar. Dr. Sunil Kumar, Ph.D, FAEB, Scientist-G and Director-in-Charge, In-Charge, Div. of Reproductive & Cytotoxicology, National Institute of Occupational Health (ICMR), Ahmedabad and Dr. Vimala K. John, Asst. Professor, St. Thomas College, Thrissur, were the resource persons. The programme was highly informative and the research areas in the field of toxicology was emphasized by the resource persons. Seminar came to an end by 3.30 pm.