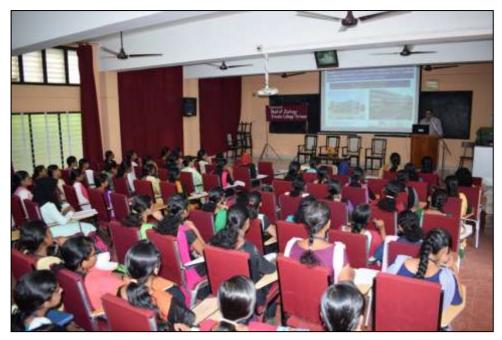

### **Photos**

"Seminar photo, inaguration. Department of Zoology, Vimala College (Autonomous)

"Seminar photo, Dr. Sunil Kumar is presenting the topic. Department of Zoology, Vimala College (Autonomous)