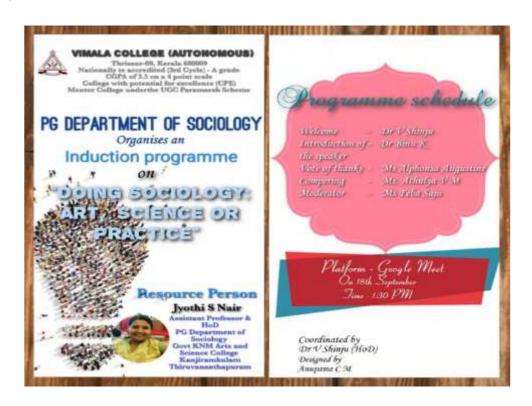

Collaboration (if any): Nil

No. of participants: 100

The Department of Sociology, Vimala College (Autonomous) has organized an induction programme for the newly admitted students inorder to get an idea on what Sociology is since some studentsare from non-sociological background. The programme started at 1.30pm on 18<sup>th</sup> August 2020. The programme was compered by Ms. Athulya V M of S5 Sociology. The welcome address was rendered by Dr V Shinju HoD, Department of Sociology and Dr Binu K, Assistant Professor Department of Sociology introduced the speaker of the day Jyothi s Nair, Assistant Professor and HoD of PG Department of Sociology Govt KNM Arts and Science College Kanjiramkulam. Through her lecture she had imparted a lot of ideas as well as motivated the students to learn Sociology. She has done a complete justice to the topic and she has explained what is Sociology, its scope, relevance and so on. After her lecture, a session for interaction was also there which was moderated by Ms Feba Saju of S5 Sociology. In that session many students have raised questions which were answered by the speaker in a very polite manner. The session was really informative which actually given a clear picture to the newly admitted one as well as the rest got a lot of information on the same. The faculty members and all the students have attended and benefitted from the same. The session ended at 3.30 pm with the Vote of thanks of MS Alphonsa Augustine of S5 Sociology. The programme was really a success, highly informative as well as interactive.

#### **Brochure**