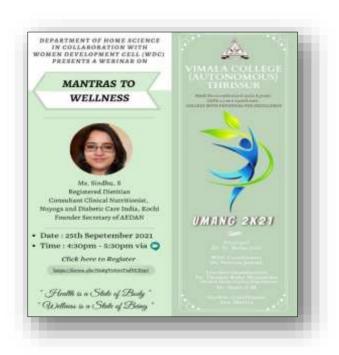

Online Webinar on topic 'Mantras to Wellness' was conducted by Department of Home Science in collaboration with Women Development Cell as part of Umang 2021. The webinar was presented by Ms. Sindhu S registered dietician and founder secretary of AEDAN. The session was held on google meet at 4.30 pm on September 25<sup>th</sup> 2021. The programme was to raise awareness about various aspects of health and wellness in terms of physical, mental, spiritual, emotional, and by environmental means. After the session, participants raise some doubts and were cleared by the resource person. It was good opportunity for the participants to explain and explore these concepts in a better way. This interactive session ended at 5.40 pm.

#### **Brochure**

Assessment Períod (2016 - 2021)