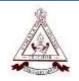

**Participants: 37** 

A one day workshop on SPSS was conducted on 20/7/2017 at statistics lab and the resource person was Dr.Gleeja. V. L, Assistant Professor, College of Veterinary and Animal Science, Mannuthy, Thrissur. The Vth semester students were participated

#### Photos:-

Assessment Períod (2016 - 2021)