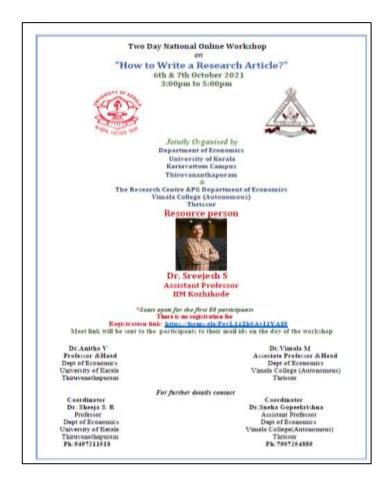

#### Report

PG and Research Department of Economics in collaboration with Department of Economics , University of Kerala organised  $\,$  Two Day National Online Workshop "How to Write a Research Article" on 06-10-2021  $\,$  and 07-10-2021. Dr Sreejesh  $\,$  S , Assistant Professor, IIM Kozhikode was the resource person. The workshop enriched the participants to improve their writing skills in writing research papers .

#### **Brochure**

Assessment Períod (2016 - 2021)