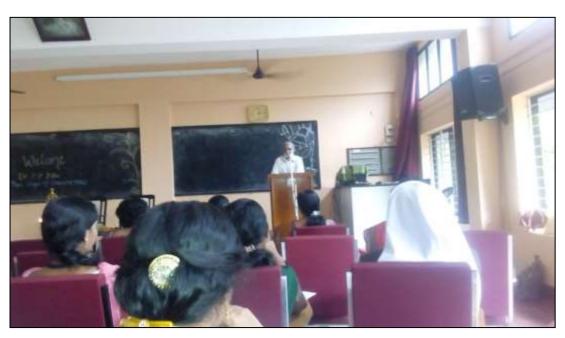

A workshop on Research Methodology was organised by Department of Economics on 8<sup>th</sup> July 2016 at Silver Jubilee Seminar Hall . Prof Dr P.P Pillai, renowned Economist of Kerala was the Resource person of the day. Dr P.P Pillai, commenced his session by emphasising how important research is for the academic enhancement of the students. He emphasized "Scope of Econometrics in Research" and that understanding Econometrics in a simple and clear way could do wonders in the knowledge sphere of Economics Research.

#### **Photo**

Assessment Períod (2016 - 2021)