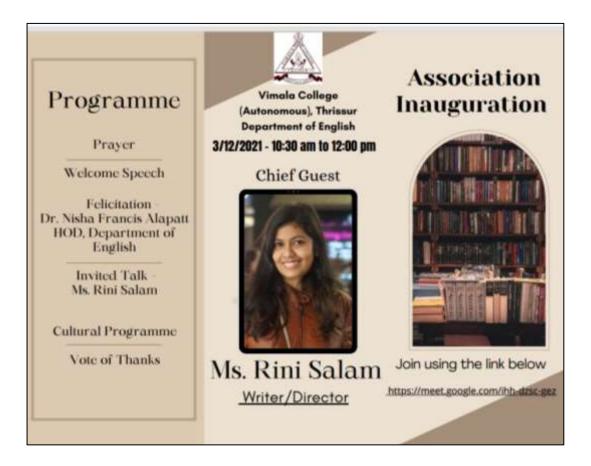

## Report

Academic Year 2020-2021

Name of the event: : Interaction with Film Director Ms. Rini Salam

Date: 3/12/2021

Venue: https://meet.google.com/ihh-dzsc-gez

Organized by: Post Graduate and Research Department of English, Vimala

Participants: 100

The Association Inauguration was conducted by the English Department on 3/12/2021 from 10:30 a.m. - 12:00 p.m. through Google meet. Ms.Rini Salam is an aspiring director who is an enthusiast in her career with many more creations of her to come was the guest of the day. She has proved her metal in writing and short film directing, etching her signature in her films, specially in Kulsummande Perakutty and a web series, A Bangalore Love Story: Kannada Gothilla which got a soaring 1 Million views on YouTube

#### **Brochure:**