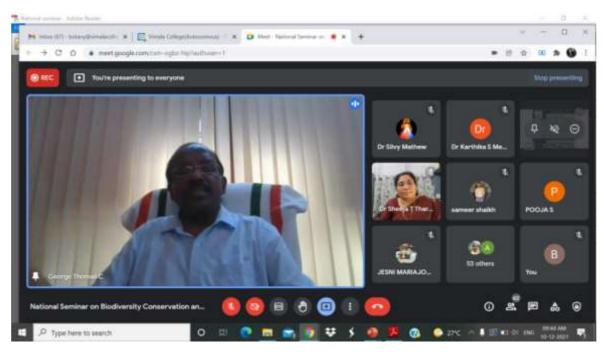

#### Time: 2.30pm

A National seminar on Biodiversity Conservation and Ecosystem Restoration cum with Oral Paper Presentation Competition was organized by Biodiversity Club (KSBB/BDC/08096/20), Department of Botany, Vimala College (Autonomous) Thrissur on 10<sup>th</sup> December 2021 in collaboration with Kerala State Biodiversity Board (KSBB), Trivandrum & Centre for Innovation in Science and Social Action (CISSA), Trivandrum. The programme was started at 9.30 am with prayer and Dr.Silvy Mathew, Coordinator welcomed the gathering, and Dr. Sheeja Tharakan, HoD,

Dept. of Botany presided over the national seminar inaugural session. The Keynote address was delivered on Biodiversity & Ecosystem restoration by Dr. C. George Thomas (Chairman, Assessment Períod (2016 - 2021)

#### **Inaugural Session**