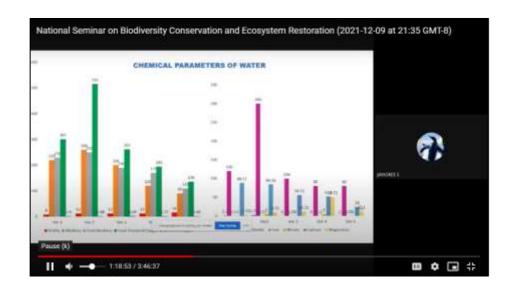

### Category-3

| Sl.No | Title of paper                                                                                                                                                                                 | Author name         |  |
|-------|------------------------------------------------------------------------------------------------------------------------------------------------------------------------------------------------|---------------------|--|
| 1     | Bioactive molecules from methanolic extract of <i>E.</i><br><i>scaber</i> with inhibitory effect on Pro-inflammatory<br>cytokines                                                              | Anu P A             |  |
| 2     | Environment and Society- A special reference to Eco-Marxism                                                                                                                                    | Binu. K             |  |
| 3     | Potential inhibition of angiogenesis by nano-<br>encapsulated volatile oil in zebrafish larvae model<br>– A component of the leaves of <i>Myristica frgrans</i><br>.Houtt (Fam: Myristicaceae) | Dr . M. Geethanjali |  |
| 4     | Diversity of macro algae communities and their<br>influence by physico-chemical parameters in the<br>coasts of Hare Island, India                                                              |                     |  |
| 5     | Phylogenetic analysis in Salacia using ITS 2<br>marker: an endangered medicinal plants                                                                                                         | Dr Muhammad Anaz K  |  |
| 6     | Extraction of natural dyes from selected leaves for studying their staining efficiency                                                                                                         | Dr Sr Sindhu K K    |  |
| 7     | Freshwater, biodiversity conservation and ecosystem restoration -The dawn of new era                                                                                                           | Laxmi Rani Das      |  |
| 8     | A preliminary survey of Anurans with special Priya Thomas<br>emphasis on tadpoles of, Ranni Forest Range.                                                                                      |                     |  |
| 9     | Ethnobotanical survey of some medicinal plants       Sinitha K         used by the tribes of Punchakolli settlement of       Nilambur forest                                                   |                     |  |
| 10    | Microbial Communities-A study and identification<br>of microorganism from domestic kitchen scrubber                                                                                            | Tisha Liza Tomy     |  |