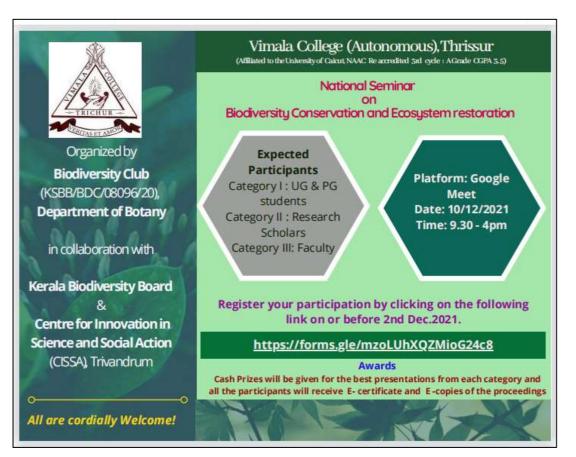

## Academic Year 2020-2021

Name of the Event: National Seminar on Biodiversity Conservation and Ecosystem Restoration

**Date: 10<sup>th</sup> Dec.2021** 

Time: 9.30am to 4.00pm

Organized by: Biodiversity Club (KSBB/BDC/08096/20), Department of Botany

Vimala College (Autonomous) Thrissur

**Collaboration (if any):** 

Kerala State Biodiversity Board (KSBB), Trivandrum & Centre for Innovation in Science and Social Action (CISSA), Trivandrum

No. of participants: 47

#### Time: 2.30pm

A National seminar on Biodiversity Conservation and Ecosystem Restoration cum with Oral Paper Presentation Competition was organized by Biodiversity Club (KSBB/BDC/08096/20), Department of Botany, Vimala College (Autonomous) Thrissur on 10<sup>th</sup> December 2021 in collaboration with Kerala State Biodiversity Board (KSBB), Trivandrum & Centre for Innovation in Science and Social Action (CISSA), Trivandrum. The programme was started at 9.30 am with prayer and Dr.Silvy Mathew, Coordinator welcomed the gathering, and Dr. Sheeja Tharakan, HoD,

## VIMALA COLLEGE (AUTONOMOUS), THRISSUR

| Patron:                                                                         | Programme Schedule                                                                                                 | Instructions                                                                                          |
|---------------------------------------------------------------------------------|--------------------------------------------------------------------------------------------------------------------|-------------------------------------------------------------------------------------------------------|
| Dr.Sr.Beena Jose, Principal                                                     | OO<br>9.30 - Prayer<br>Welcome                                                                                     | The abstract should be based on<br>the theme and not exceed the                                       |
| Convener:                                                                       | 10.00 am - Keynote address: Biodiversity &                                                                         | word limit.                                                                                           |
| Dr. Sheeja T Tharakan, HOD,<br>Dept. of Botany                                  | Ecosystem restoration<br>Dr. C. George Thomas, Chairman, Kerala                                                    | <ul> <li>Full Paper should include title,<br/>author, and affiliation with 1500<br/>words.</li> </ul> |
| Coordinators                                                                    | State Biodiversity Board,<br>Thiruvananthapuram                                                                    | • The presentation must be clear                                                                      |
| Dr. Silvy Mathew, Asst. Prof.,                                                  | 11.00-12.00pm • Technical Session:<br>Ecological restoration for future & it's                                     | with minimum slides and well<br>explained.                                                            |
| Dept. of Botany (9496409300)                                                    | challenges                                                                                                         | The decision of the jury will be<br>final.                                                            |
| Dr. Jayalakshmi M, Asst. Prof. on<br>contract, Dept. of Botany (77363<br>89707) | <b>Dr.K.Murugan</b> , Director, CISSA,<br>Thiruvananthapuram                                                       | Duration of presentation: 10 minutes (7 min. presentation and 3                                       |
| 69707)                                                                          | 12.00-1.00pm - Lunch Break<br>1.00 - 3.30pm - Oral Paper presentation                                              | min. discussion)                                                                                      |
| Organizing Committee:                                                           | 00                                                                                                                 | 00                                                                                                    |
| Ms. Smitha P S, Asst. Prof., Dept. of                                           | Registration fee:                                                                                                  | Payment Details                                                                                       |
| Botany                                                                          | Faculty : Rs. 750/-                                                                                                | Name of Bank: PRINCIPAL VIMALA                                                                        |
| Dr. Manju Madhavan , Asst. Prof.,                                               | Research Scholars, MPhil, PG, UG students: Rs.                                                                     | COLLEGE                                                                                               |
| Dept. of Botany                                                                 | 5004                                                                                                               | Branch: Peringavu                                                                                     |
| Dr. Karthika S Menon, Asst. Prof. on                                            | Last Date of Registration & Submission of                                                                          | A/C No. 34394265636                                                                                   |
| contract, Dept. of Botany<br>Dr. Jisha K, Asst. Prof. on contract,              | Abstract : 2nd Dec 2021                                                                                            | IFSC Code: SBIN0018115                                                                                |
| Dept. of Botany                                                                 |                                                                                                                    | o0                                                                                                    |
| Dept. of Botany                                                                 | Last Date of Full Paper Submission : 5th Dec. 2021                                                                 | Full Paper Submission:                                                                                |
| Student Coordinators                                                            | Thrust areas:                                                                                                      | botany@vimalacollege.edu.in                                                                           |
| Agnus Rose                                                                      | Biodiversity Conservation, Floristics,                                                                             |                                                                                                       |
| Sneha Shaji                                                                     | Sustainable Development, Phytochemistry,<br>Pharmacognosy, Biochemistry,<br>Microbiology, and other related areas. |                                                                                                       |