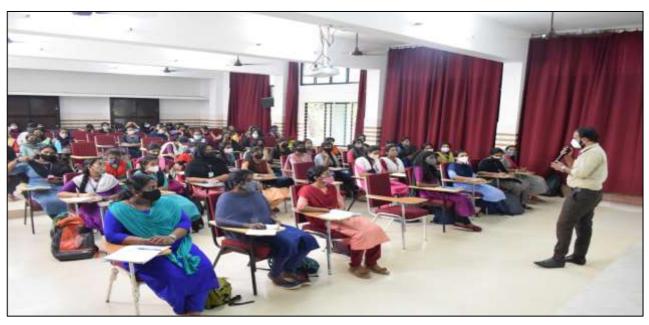

#### Report

The Psychology Department of Vimala College, Thrissur, organised a one day seminar on 15<sup>th</sup> December 2021 at 2PM. The seminar covered the topics – Immunize Yourself Against Anxiety and Stress, and New Year Resolutions: Building New Habits That Stick. The resource person of the day was Mr.Devapramod VB, Consultant Psychologist, Psychotherapist and Behaviour Trainer. A welcome speech was delivered by Dr. Sinto .P. Anto, Head of Department of Psychology, thereby officially commencing the seminar.

The resource person gave an information rich explanation on what anxiety and stress was and how to tackle them in daily life. An exposure to the topics of how exactly the mind works and how mental pressure affects our body and mind, was indeed a critical information which was quite inquisitive for the young Psychology students. The meeting also discussed various concepts like the signs and symptoms of an anxious person and the ultimate solutions for dealing with such issues in life. The seminar assuredly helped the participants realise the importance of goal setting and provided numerous tips to set SMART goals which are specific, measurable, achievable, realistic and time bound. Last but not the least, the resource person also discussed how to form sustainable habits and Psychological tips while taking New Year's resolutions.