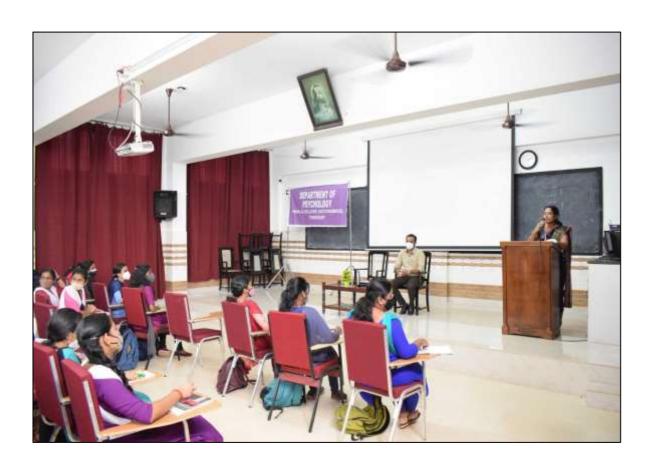

#### Report

The Psychology Department of Vimala College, Thrissur, organised a one day seminar on 15<sup>th</sup> December 2021 at 2PM. The seminar covered the topics – Immunize Yourself Against Anxiety and Stress, and New Year Resolutions: Building New Habits That Stick. The resource person of the day was Mr.Devapramod VB, Consultant Psychologist, Psychotherapist and Behaviour Trainer. A welcome speech was delivered by Dr. Sinto .P. Anto, Head of Department of Psychology, thereby officially commencing the seminar.

The resource person gave an information rich explanation on what anxiety and stress was and how to tackle them in daily life. An exposure to the topics of how exactly the mind works and how mental pressure affects our body and mind, was indeed a critical information which was quite inquisitive for the young Psychology students. The meeting also discussed various concepts like the signs and symptoms of an anxious person and the ultimate solutions for dealing with such issues in life. The seminar assuredly helped the participants realise the importance of goal setting and provided numerous tips to set SMART goals which are specific, measurable, achievable, realistic and time bound. Last but not the least, the resource person also discussed how to form sustainable habits and Psychological tips while taking New Year's resolutions.