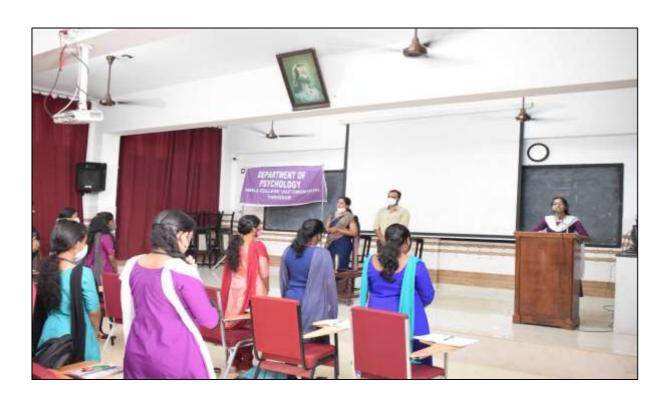

#### Report

The Psychology Department of Vimala College, Thrissur, organised a one day seminar on 15<sup>th</sup> December 2021 at 2PM. The seminar covered the topics – Immunize Yourself Against Anxiety and Stress, and New Year Resolutions: Building New Habits That Stick. The resource person of the day was Mr.Devapramod VB, Consultant Psychologist, Psychotherapist and Behaviour Trainer. A welcome speech was delivered by Dr. Sinto .P. Anto, Head of Department of Psychology, thereby officially commencing the seminar.

The resource person gave an information rich explanation on what anxiety and stress was and how to tackle them in daily life. An exposure to the topics of how exactly the mind works and how mental pressure affects our body and mind, was indeed a critical information which was quite inquisitive for the young Psychology students. The meeting also discussed various concepts like the signs and symptoms of an anxious person and the ultimate solutions for dealing with such issues in life. The seminar assuredly helped the participants realise the importance of goal setting and provided numerous tips to set SMART goals which are specific, measurable, achievable, realistic and time bound. Last but not the least, the resource person also discussed how to form sustainable habits and Psychological tips while taking New Year's resolutions.