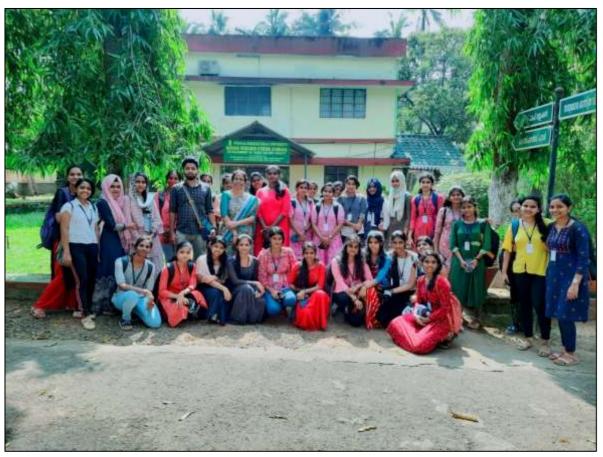

### **Brief Report of the Event:**

On 16<sup>th</sup> December 2021, second year B.Voc Food Processing students from Home Science Department, visited Banana Research Station at Kannara along with two faculties Ms.Mony Geegi and Mr. Sakkeer Hussain. There were 34 students, who took part in the industrial visit and reached there, by 11:00am. Main purpose of this visit was to enhance the student's understanding in various operations at banana research station. The faculty of the research station Ms.Chinju welcomed the students and gave a brief description about various topics and processes carried out in the banana research unit. Then the students visited various varieties of banana plants, the way of growing each varieties, drop irrigation method, tissue cultured banana saplings. Then the faculty explained about various value added products that are processed in the banana research unit like cake, payasam mix, cookies, chips etc. The industrial visit ended by 12:15 pm.