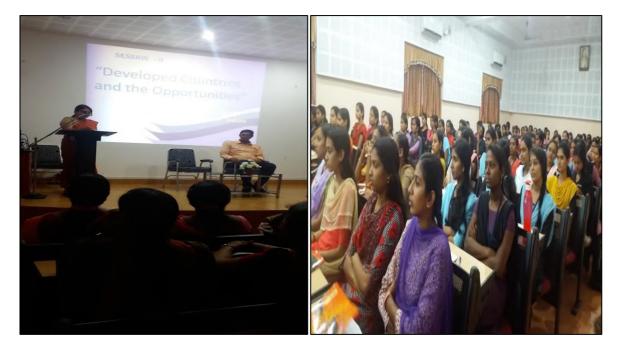

On 25<sup>th</sup> July 2017 department of Commerce, Economics and Sociology of Vimala college organised an international seminar on, **GLOBALISED DEVELOPMENT: Women's Lives & Opportunities** with sessions on **"The Global Face Of Feminity; Addressing The Third World"** and **"Developed Countries And The Opportunities"**. First session was handled by Dr. Nontanndo Margrat Hadebe from university of South Africa and Dr. Justin Paul from Professor---Uni of P Rico, USA respectively. The programme was compared by Ms Shivakammy.

The programme started with a prayer. After that Dr. Vimala.M (Assistant professor & Head Department of Economics) delivered the welcome speech. Dr.Sr Marriette A Therattil (Principal Vimala College) delivered the presidential address. Around 10.15 am Dr. Nontanndo Margrat Hadebe , Principal Dr.Sr Mariette Therrattil, and department heads of courses lightened the lamp as announcing the inauguration of the programme. After that Dr, Nontanndo delivered inaugural speech and sang son on behalf of the American women Ms .Rose VJ (Assistant professor & Head department of Commerce ) delivered the vote of thanks .

SESSION 1 - "The Global Face of Feminity; Addressing the Third World"- Handled by Dr Nontanndo Margrat Hadebe

Tea break around 10.30 am to fresh up and at 10.45 am the programme started by giving an introduction about Dr Nontanndo Margrat Hadebe by her beloved friend Dr Sr. Beena Jose (Vice principal of Vimala College). They have worked together during their period of doctoral thesis in Saint Clara university of USA. The seminar started with Dr Nontanndo Margrat Hadebe PPT presentation. She states that she has 3 phases in her daily life .The first one, with authority in her workplace. Second one, serving her husband and in- laws, when she come home, third under religion when she go to church. After that Nontanndo compared African women identity as a 3 legged pot which is culture, constitution, religion.

SESSION II - "Developed Countries and The Opportunities". handled by Dr. Justin Paul

The second session started at 1.15 PM in which Dr.Shinju V (assistant professor Department of sociology) delivered the welcome speech and a brief introduction about guest. Dr Justin Paul (Professor-- Uni of P Rico, USA & Distinguished Scholar-IIM; Uni of Washington) a great writer (8 books, 50 research paper, 60+ articles)