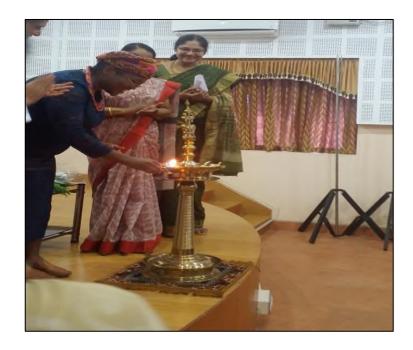

The programme started with a prayer. After that Dr. Vimala.M (Assistant professor & Head Department of Economics) delivered the welcome speech. Dr.Sr Marriette A Therattil (Principal Vimala College) delivered the presidential address. Around 10.15 am Dr. Nontanndo Margrat Hadebe , Principal Dr.Sr Mariette Therrattil, and department heads of courses lightened the lamp as announcing the inauguration of the programme. After that Dr, Nontanndo delivered inaugural speech and sang son on behalf of the American women Ms .Rose VJ (Assistant professor & Head department of Commerce ) delivered the vote of thanks .