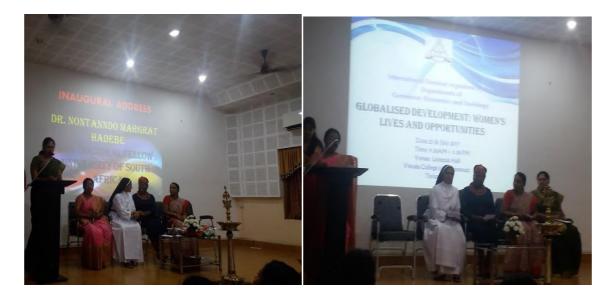

On 25<sup>th</sup> July 2017 department of Commerce, Economics and Sociology of Vimala college organised an international seminar on, **GLOBALISED DEVELOPMENT: Women's Lives & Opportunities** with sessions on **"The Global Face Of Feminity; Addressing The Third World"** and **"Developed Countries And The Opportunities"**. First session was handled by Dr. Nontanndo Margrat Hadebe from university of South Africa and Dr. Justin Paul from Professor---Uni of P Rico, USA respectively. The programme was compared by Ms Shivakammy.

The programme started with a prayer. After that Dr. Vimala.M (Assistant professor & Head Department of Economics) delivered the welcome speech. Dr.Sr Marriette A Therattil (Principal Vimala College) delivered the presidential address. Around 10.15 am Dr. Nontanndo Margrat Hadebe , Principal Dr.Sr Mariette Therrattil, and department heads of courses lightened the lamp as announcing the inauguration of the programme. After that Dr, Nontanndo delivered inaugural speech and sang son on behalf of the American women Ms .Rose VJ (Assistant professor & Head department of Commerce ) delivered the vote of thanks .

SESSION 1 - "The Global Face of Feminity; Addressing the Third World"- Handled by Dr Nontanndo Margrat Hadebe

Tea break around 10.30 am to fresh up and at 10.45 am the programme started by giving an introduction about Dr Nontanndo Margrat Hadebe by her beloved friend Dr Sr. Beena Jose (Vice principal of Vimala College). They have worked together during their period of doctoral thesis in Saint Clara university of USA. The seminar started with Dr Nontanndo Margrat Hadebe PPT presentation. She states that she has 3 phases in her daily life .The first one, with authority in her workplace. Second one, serving her husband and in- laws, when she come home, third under religion when she go to church. After that Nontanndo compared African women identity as a 3 legged pot which is culture, constitution, religion.