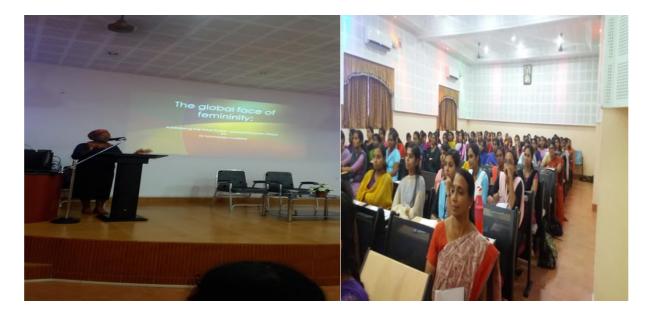

SESSION 1 - "The Global Face of Feminity; Addressing the Third World"- Handled by Dr Nontanndo Margrat Hadebe

Tea break around 10.30 am to fresh up and at 10.45 am the programme started by giving an introduction about Dr Nontanndo Margrat Hadebe by her beloved friend Dr Sr. Beena Jose (Vice principal of Vimala College). They have worked together during their period of doctoral thesis in Saint Clara university of USA. The seminar started with Dr Nontanndo Margrat Hadebe PPT presentation. She states that she has 3 phases in her daily life .The first one, with authority in her workplace. Second one, serving her husband and in- laws, when she come home, third under religion when she go to church. After that Nontanndo compared African women identity as a 3 legged pot which is culture, constitution, religion.

The first session of seminar was ended at 12.00 PM which were turn into an interactive session between Dr. Nontanndo and students. The interactive session ended at 12.30 PM. Student representative Ms.Jismy delivered vote of thanks. Students were given lunch break