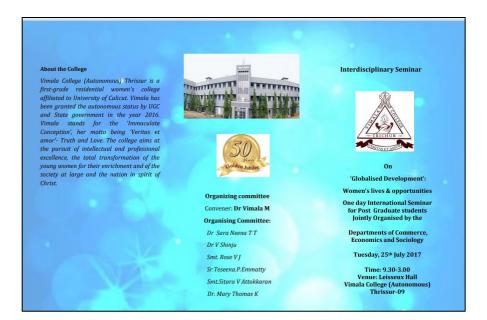

# Report Academic Year 2017-2018

Name of the event: International Interdisciplinary Seminar On, Globalised Development: Women's Lives & Opportunities Date: 25<sup>th</sup> July 2017 Venue: Lissieux Hall, Vimala College Organized by: Departments - Commerce, Economics and Sociology Participants: 200

#### Brochure

|                                          | ime Schedule<br>iession-9.30 to 10.30                                                                               |                                   |
|------------------------------------------|---------------------------------------------------------------------------------------------------------------------|-----------------------------------|
| Prayer                                   |                                                                                                                     |                                   |
| Welcome                                  | : Dr. Vimala M<br>Assistant Professor& Head Department of Economics, Vimala College, Thrissur                       |                                   |
| Presidential                             | 1                                                                                                                   |                                   |
| Address                                  | : Dr. Sr. Marriete A Therattil<br>Principal                                                                         |                                   |
| Inauguration                             | Vimala College,Thrissur                                                                                             |                                   |
|                                          | M Contraction of the second     |                                   |
| Inaugural<br>Address                     |                                                                                                                     |                                   |
|                                          | ction : Sr. Mable<br>Vice Principal<br>IFHE GLOBAL FACE OF FEMINITY; ADDRESSING THE THIRD WORLD" - Dr Nontanndo Mar | grat Hadebe , University of South |
| Vote of Than                             | inks                                                                                                                |                                   |
|                                          | Lunch Break - 12 to 1PM                                                                                             |                                   |
| Session 2<br>Introduction<br>Talk on "De | n : Dr. V. Shinju<br>leveloped Countries And The Opportunities"- Dr Justin Paul                                     |                                   |
| Professor U                              | Uni of P Rico, USA & Distinguished Scholar-IIM; Uni of Washington                                                   |                                   |
| Vote of Th                               | hanks                                                                                                               |                                   |
|                                          |                                                                                                                     |                                   |