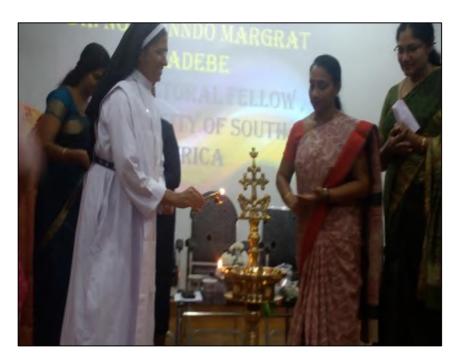

The programme started with a prayer. After that Dr. Vimala.M (Assistant professor & Head Department of Economics) delivered the welcome speech. Dr.Sr Marriette A Therattil (Principal Vimala College) delivered the presidential address. Around 10.15 am Dr. Nontanndo Margrat Hadebe , Principal Dr.Sr Mariette Therrattil, and department heads of courses lightened the lamp as announcing the inauguration of the programme. After that Dr, Nontanndo delivered inaugural speech and sang son on behalf of the American women Ms .Rose VJ (Assistant professor & Head department of Commerce ) delivered the vote of thanks .

SESSION 1 - "The Global Face of Feminity; Addressing the Third World"- Handled by Dr Nontanndo Margrat Hadebe

Tea break around 10.30 am to fresh up and at 10.45 am the programme started by giving an introduction about Dr Nontanndo Margrat Hadebe by her beloved friend Dr Sr. Beena Jose (Vice principal of Vimala College). They have worked together during their period of doctoral thesis in Saint Clara university of USA. The seminar started with Dr Nontanndo Margrat Hadebe PPT presentation. She states that she has 3 phases in her daily life .The first one, with authority in her workplace. Second one, serving her husband and in- laws, when she come home, third under religion when she go to church. After that Nontanndo compared African women identity as a 3 legged pot which is culture, constitution, religion.