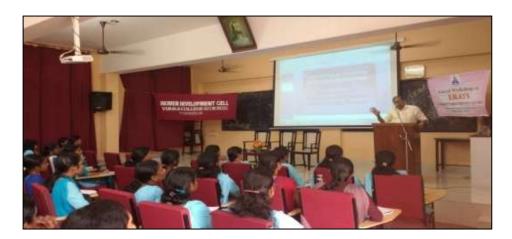

The department of Economics has conducted one day workshop on Research methodology dated on 30-10-2017 at Silver Jubilee Seminar Hall. The first session was handled by Dr. K P Mani, Former HOD of Department of Economics, John Mathai Centre, Thrissur.

The second session was handled by Dr. T D Simon, Assistant Professor, John Mathai Centre on Research methodology with special reference to Questionnaire. It focused on the frame work of Questionnaire. Both sessions helped the students in the area of research.