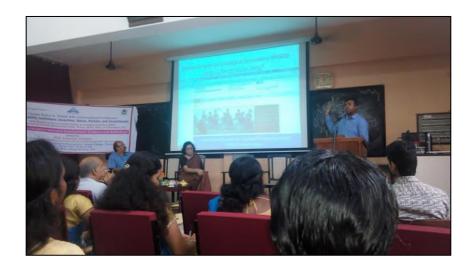

Dept of Economics organized a National Seminar on "Can Conservation withstand Development: Evidence and Reflections" in collaboration with Indian Society of Ecological Economics (INSEE) and Kerala Institute of Local Administration (KILA) on 7-11-2017. Professor Kanjan Chopra inaugurated the seminar.