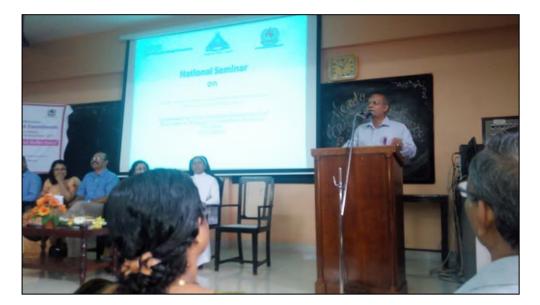

Dept of Economics organized a National Seminar on "Can Conservation withstand Development: Evidence and Reflections" in collaboration with Indian Society of Ecological Economics (INSEE) and Kerala Institute of Local Administration (KILA) on 7-11-2017. Professor Kanjan Chopra inaugurated the seminar.