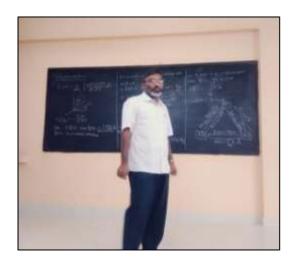

**Organized by: Department of Physics, Vimala College (Autonomous)** 

**Collaboration (if any): Academy of Physics Teachers (APT)** 

No. of participants: 29

A three day workshop on Lagrangian dynamics organized by Association of Physics Teachers was conducted at Vimala College on 13/08/16 to 15/08/16 in association with Academy of Physics Teachers (APT) Kerala. 29 teachers of various colleges from Kerala, Thamilnadu and Pondicherry attended the program. Dr. S.V.M. Satyanarayana (Pondichery University) was the resource person. Mr Joseph Prabhagar of Layola College Chennai handled the tutorial sessions. Dr K A Malini was the local co-ordinator of the program.