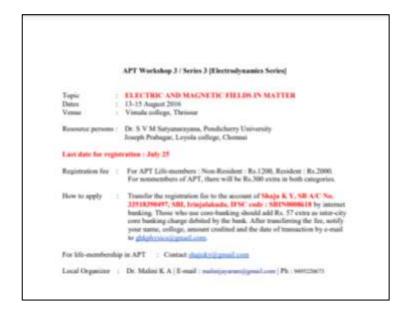

#### **Brochure**

# Academic Year 2016-2017

Name of the event: National Workshop on Electric and magnetic fields in

Matter

Date: 13-08-2016 to 15-08-2016

**Venue: Silver Jubilee Seminar Hall** 

Time: 9.30 am to 4.30 pm

**Venue: Silver Jubilee Seminar Hall** 

**Organized by: Department of Physics, Vimala College (Autonomous)** 

**Collaboration (if any): Academy of Physics Teachers (APT)** 

No. of participants: 29

A three day workshop on Lagrangian dynamics organized by Association of Physics Teachers was conducted at Vimala College on 13/08/16 to 15/08/16 in association with Academy of Physics Teachers (APT) Kerala. 29 teachers of various colleges from Kerala, Thamilnadu and Pondicherry attended the program. Dr. S.V.M. Satyanarayana (Pondichery University) was the resource person. Mr Joseph Prabhagar of Layola College Chennai handled the tutorial sessions. Dr K A Malini was the local co-ordinator of the program.