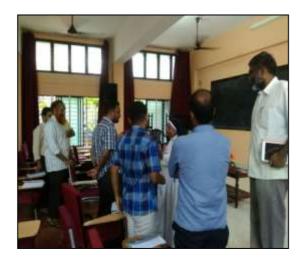

**Organized by: Department of Physics, Vimala College (Autonomous)** 

**Collaboration (if any): Academy of Physics Teachers (APT)** 

No. of participants: 29

A three day workshop on Lagrangian dynamics organized by Association of Physics Teachers was conducted at Vimala College on 13/08/16 to 15/08/16 in association with Academy of Physics Teachers (APT) Kerala. 29 teachers of various colleges from Kerala, Thamilnadu and Pondicherry attended the program. Dr. S.V.M. Satyanarayana (Pondichery University) was the resource person. Mr Joseph Prabhagar of Layola College Chennai handled the tutorial sessions. Dr K A Malini was the local co-ordinator of the program.