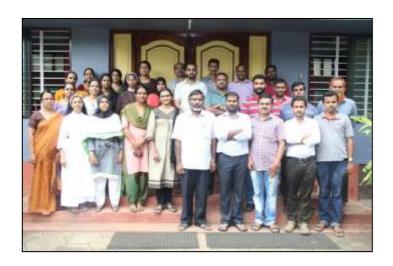

**Organized by: Department of Physics, Vimala College (Autonomous)** 

**Collaboration (if any): Academy of Physics Teachers (APT)** 

No. of participants: 29

A three day workshop on Lagrangian dynamics organized by Association of Physics Teachers was conducted at Vimala College on 13/08/16 to 15/08/16 in association with Academy of Physics Teachers (APT) Kerala. 29 teachers of various colleges from Kerala, Thamilnadu and Pondicherry attended the program. Dr. S.V.M. Satyanarayana (Pondichery University) was the resource person. Mr Joseph Prabhagar of Layola College Chennai handled the tutorial sessions. Dr K A Malini was the local co-ordinator of the program.