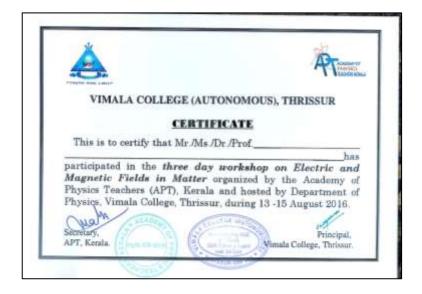

#### Certificate

Assessment Períod (2016 - 2021)

# Academic Year 2016-2017

Name of the event: National Workshop on Electric and magnetic fields in

Matter

Date: 13-08-2016 to 15-08-2016

**Venue: Silver Jubilee Seminar Hall** 

Time: 9.30 am to 4.30 pm

**Venue: Silver Jubilee Seminar Hall** 

**Organized by: Department of Physics, Vimala College (Autonomous)** 

**Collaboration (if any): Academy of Physics Teachers (APT)** 

No. of participants: 29

A three day workshop on Lagrangian dynamics organized by Association of Physics Teachers was conducted at Vimala College on 13/08/16 to 15/08/16 in association with Academy of Physics Teachers (APT) Kerala. 29 teachers of various colleges from Kerala, Thamilnadu and Pondicherry attended the program. Dr. S.V.M. Satyanarayana (Pondichery University) was the resource person. Mr Joseph Prabhagar of Layola College Chennai handled the tutorial sessions. Dr K A Malini was the local co-ordinator of the program.