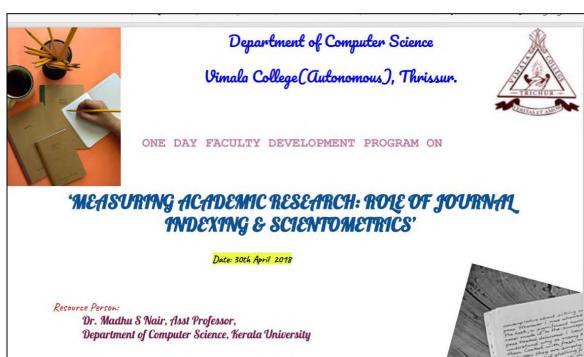

# Report Academic Year 2017-2018

Name of the event: One Day Faculty Development Program On 'Measuring

Academic Research: Role of Journal Indexing & Scientometrics'

Date: 30th April 2018

**Venue: Lissieux Seminar Hall** 

**Organized by: Department of Computer Science** 

Participants: Faculty from various colleges - 36

Dr. Madhu S Nair, Asst Professor, Department of Computer Science, Kerala University has served as the resource person for one day faculty development program on 'Measuring Academic Research: Role of Journal Indexing & Scientometrics' on 30<sup>th</sup> April 2018. 38 faculties from various colleges were participated in the event.

#### **Brochure**