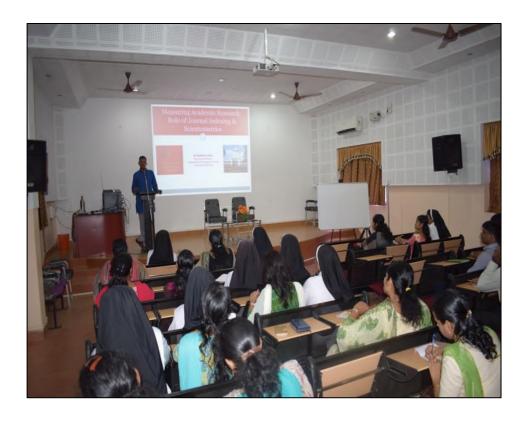

# Report Academic Year 2017-2018

Name of the event: One Day Faculty Development Program On 'Measuring

Academic Research: Role of Journal Indexing & Scientometrics'

Date: 30th April 2018

**Venue: Lissieux Seminar Hall** 

**Organized by: Department of Computer Science** 

Participants: Faculty from various colleges - 36

Dr. Madhu S Nair, Asst Professor, Department of Computer Science, Kerala University has served as the resource person for one day faculty development program on 'Measuring Academic Research: Role of Journal Indexing & Scientometrics' on 30<sup>th</sup> April 2018. 38 faculties from various colleges were participated in the event.

#### **Photos:-**