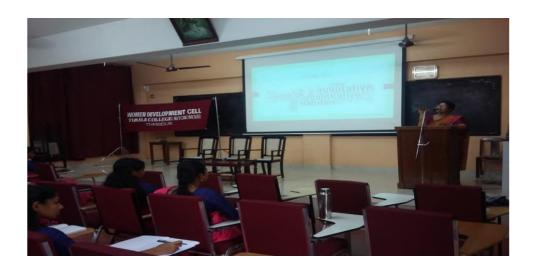

#### Report

A workshop on "Research Methodology in Social Sciences" was organized by the Department of Economics on 28<sup>th</sup> June 2018. First session, on the use of research methodology in Social Science and the various steps in Research writing was handled by Dr. Julie P Lazar, Assistant Professor and Head, Department of Economics, St. Mary's College, Thrissur. Second session, on the "Data entry procedure, and the important statistical tools and tests used for analysis in Social Science Research" was handled by Dr. Ramya R, Assistant Professor, Post Graduate Department of Economics, C Achutha Menon Govt. College, Thrissur.

#### **Photos**