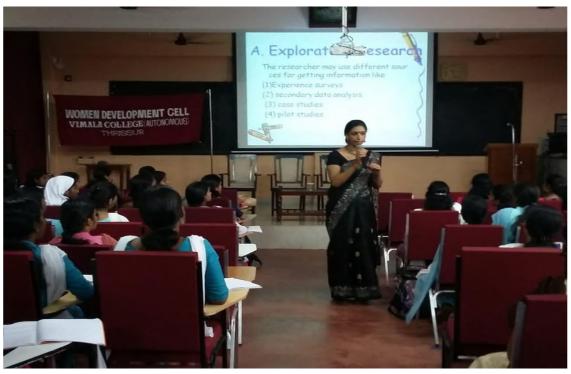

#### Report

A workshop on "Research Methodology in Social Sciences" was organized by the Department of Economics on 28<sup>th</sup> June 2018. First session, on the use of research methodology in Social Science and the various steps in Research writing was handled by Dr. Julie P Lazar, Assistant Professor and Head, Department of Economics, St. Mary's College, Thrissur. Second session, on the "Data entry procedure, and the important statistical tools and tests used for analysis in Social Science Research" was handled by Dr. Ramya R, Assistant Professor, Post Graduate Department of Economics, C Achutha Menon Govt. College, Thrissur.

#### **Photos**