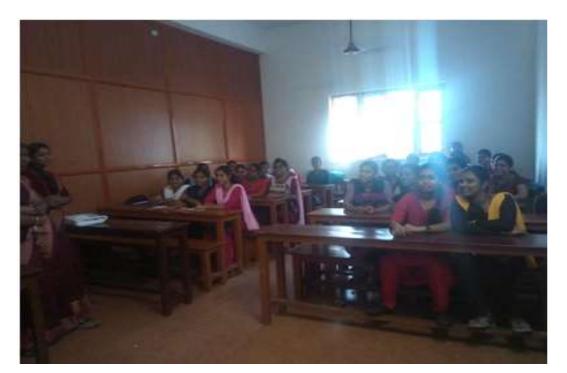

**S85** 

## **VIMALA COLLEGE (AUTONOMOUS), THRISSUR**

# Report

## Academic Year 2018 - 2019

Name of the event: An Awareness Programme On "GST and Related Software" Date: 16<sup>th</sup>January 2019 Venue: Classroom Organized by: Department of Computer Science Participants: 38

#### Report

An awareness programme on "GST and related software" was conducted by Bulls Net Programming, Thrissur on 16<sup>th</sup> January 2019 for 2<sup>nd</sup>Semester B.Sc. Computer Science Students. They conveyed various aspects of GST and related issues. Also discussed various software related to accounting and GST.

#### Photos:-



Assessment Períod (2016 - 2021)



### VIMALA COLLEGE (AUTONOMOUS), THRISSUR

#### Broucher



#### **List of Participants**

| SL No | Name              |
|-------|-------------------|
| 1.    | A Tina Davis      |
| 2.    | Abhirami C G      |
| 3.    | Aiswarya A S      |
| 4.    | Aiswarya N S      |
| 5.    | Anly Jos          |
| 6.    | Anu Xavier        |
| 7.    | Anusa R           |
| 8.    | Archana P         |
| 9.    | Aysha Sithara P M |
| 10.   | Evanjali N V      |
| 11.   | Jain Mary George  |
| 12.   | Jovitta George    |
| 13.   | Lakshmi Devi      |
| 14.   | Lincy Maria C J   |
| 15.   | Maheswary P M     |
| 16.   | Pinky Sunny       |
| 17.   | Reshma A          |
| 18.   | Ronika Paul       |
| 19.   | Sancy P S         |
| 20.   | Shilpa S          |
| 21.   | Sr