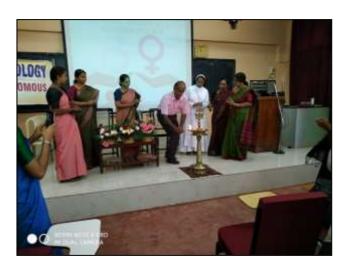

LLEGE (AUTONOMOUS), THRISSUR

**S98** 

## Report Academic Year 2018-2019

Name of the Event: Seminar On Economic Reservation And Gender Policy

Date: 15th February 2019

Time: 9.30 am

Venue: Silver Jubilee hall

Organized by: Department of Sociology & IQAC

Collaboration (if any): Kerala Sociological Society

No. of participants:225

#### Report

The Department of **Sociology** in collaboration with **IQAC** and **KSS** conducted one day Seminar on **Economic Reservation and Gender Policy**, on Friday 15/02/19 at 9.30 amin Silver Jubilee Seminar Hall, VimalaCollege, Thrissur. The resource persons were Dr.Jose Boban.K, Retired Professor and Dr.Jyothi.S.Nair Asst. prof Dept of Sociology,Govt. College Kanjiramkulam

#### **Brochure**



Assessment Períod (2016 - 2021)





#### **Photos**





#### **List of Participants**

| Sl.No | Name of the        | Address                                                   |
|-------|--------------------|-----------------------------------------------------------|
|       | Participants       |                                                           |
| 1.    | Dr.Jose Boban.K    | Retired Professor                                         |
| 2.    | Dr.Jyothi.S.Nair   | Asst. prof Dept of Sociology, Govt. College Kanjiramkulam |
| 3.    | Dr. Sr. Beena Jose | Principal Vimala College, Thrissur                        |
| 4.    | Dr. O J Joycee,    | Vice Principal Vimala college                             |
| 5.    | Dr. Minimol.       | IQAC Coordinator, Vimala College Thrissur                 |
| 6.    | Smt. Seethakutty,, | Retire