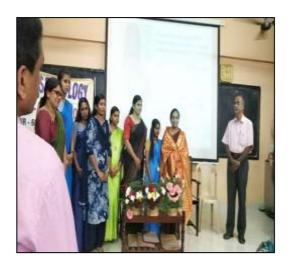

EGE (AUTONOMOUS), THRISSUR

**S98** 

## Report Academic Year 2018-2019

Name of the Event: Seminar On Economic Reservation And Gender Policy

Date: 15th February 2019

Time: 9.30 am

Venue: Silver Jubilee hall

Organized by: Department of Sociology & IQAC

Collaboration (if any): Kerala Sociological Society

No. of participants:225

#### Report

The Department of **Sociology** in collaboration with **IQAC** and **KSS** conducted one day Seminar on **Economic Reservation and Gender Policy**, on Friday 15/02/19 at 9.30 amin Silver Jubilee Seminar Hall, VimalaCollege, Thrissur. The resource persons were Dr.Jose Boban.K, Retired Professor and Dr.Jyothi.S.Nair Asst. prof Dept of Sociology,Govt. College Kanjiramkulam

#### **Brochure**



Assessment Períod (2016 - 2021)





#### **Photos**





#### **List of Participants**

| Sl.No | Name of the        | Address                                                   |
|-------|--------------------|-----------------------------------------------------------|
|       | Participants       |                                                           |
| 1.    | Dr.Jose Boban.K    | Retired Professor                                         |
| 2.    | Dr.Jyothi.S.Nair   | Asst. prof Dept of Sociology, Govt. College Kanjiramkulam |
| 3.    | Dr. Sr. Beena Jose | Principal Vimala College, Thrissur                        |
| 4.    | Dr. O J Joycee,    | Vice Principal Vimala college                             |
| 5.    | Dr. Minimol.       | IQAC Coordinator, Vimala College Thrissur                 |
| 6.    | Smt. Seethakutty,, | Retired